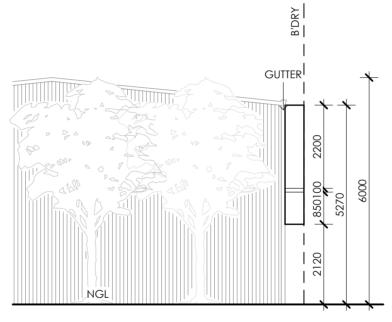

# **TOWN PLANNING**

NOT FOR CONSTRUCTION

B'DRY

**EXISTING NORTH ELEVATION** SCALE 1:100

SCALE 1:20

DIMBOOLA VIC 3414

WEST ELEVATION

SCALE 1:100