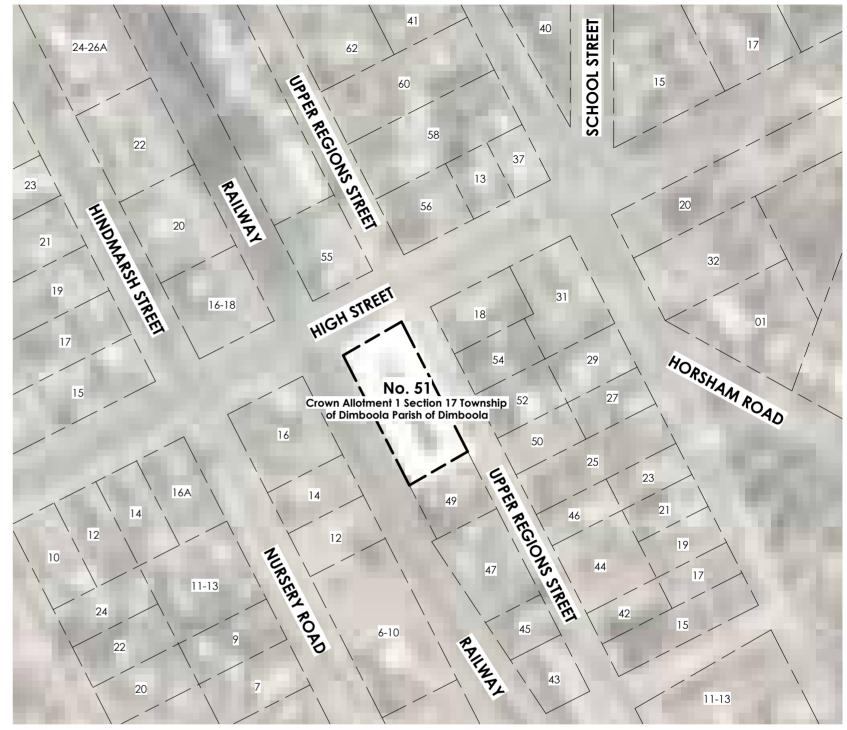

## NOTICE OF AN APPLICATION FOR PLANNING PERMIT

| The land affected by the application is located at:                                                                                                                                                                                                    | 51 Upper Regions Street, Dimboola<br>(Crown Allotment 1 Section 17 Parish of Dimboola)                     |  |  |
|--------------------------------------------------------------------------------------------------------------------------------------------------------------------------------------------------------------------------------------------------------|------------------------------------------------------------------------------------------------------------|--|--|
| The application is for a permit to allow:                                                                                                                                                                                                              | Construction and putting up for display a major promotion sign.                                            |  |  |
| The applicant for the permit is:                                                                                                                                                                                                                       |                                                                                                            |  |  |
| The application reference number is:                                                                                                                                                                                                                   | PA1852-2024                                                                                                |  |  |
| <ul> <li>You may view the plans that support<br/>the planning application by: <ul> <li>Scanning the QR code below.</li> <li>Visiting Council's website: Plan<br/>and Build / Planning Services /<br/>Planning Permits on Public</li> </ul> </li> </ul> | Hindmarsh Shire Council<br>Customer Service Centre<br>92 Nelson Street<br>NHILL VIC 3418<br>TEL: 5391 4444 |  |  |
| <ul> <li>Notice.</li> <li>Visiting a customer service centre during office hours.</li> </ul>                                                                                                                                                           | Responsible Officer: Ram Upadhyaya<br>Director of Infrastructure Services                                  |  |  |

# **DIMBOOLA - PROPOSED DEVELOPMENT OF A** SINGLE SIDED, WALL MOUNTED MAJOR **PROMOTION SIGN**

51 UPPER REGIONS STREET, DIMBOOLA VIC 3414

#### **KEY PLAN** SCALE 1:2000

| PHOT | O LEGEND |  |
|------|----------|--|
|      |          |  |

- NO. DESCRIPTION 01 PHOTOGRAPHIC VIEW OF THE PROPOSED LOCATION FOR THE SIGN FROM HIGH STREET.
- PHOTOGRAPHIC VIEW NORTH FROM HIGH STREET 02
- PHOTOGRAPHIC VIEW WEST FROM HIGH STREET 03
- PHOTOGRAPHIC VIEW EAST FROM HIGH STREET. 04