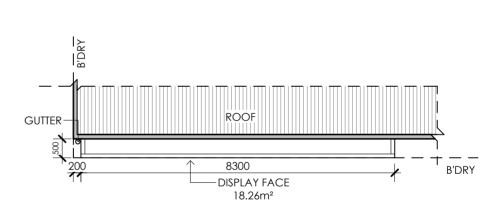

NORTH ELEVATION SCALE 1:100

FLOOR PLAN SCALE 1:100

| MATERIALS BOARD                                 |                                     |                                                        |                                          | LEGEND         |                     |                               |                 |
|-------------------------------------------------|-------------------------------------|--------------------------------------------------------|------------------------------------------|----------------|---------------------|-------------------------------|-----------------|
|                                                 |                                     | BLACK PAINT                                            | /////                                    | SKIRTING BOARD | Cl                  | PROPOSED COLU<br>BLACK FINISH | JMN - POWDERCOA |
| PROPOSED COLUMN -<br>POWDERCOAT BLACK<br>FINISH | POWDERCOAT BLACK                    | PROPOSED BLACK PAINT<br>FINISH TO ALL FEATURES,        | PROPOSED COLORBON<br>SKIRTING BOARD WITH |                | NGL                 | NATURAL GROUN                 | ND LINE         |
|                                                 | TRIMS AND LIGHTING NIGHT SKY FINISH | NIGHT SKY FINISH                                       | \$1                                      | PERMANENT SIGN | N 1 - REFER TO DETA |                               |                 |
|                                                 |                                     |                                                        |                                          | NOPT           |                     |                               |                 |
|                                                 |                                     | PROJECT<br>DIMBOOLA - PROPOSED DEVELOPMENT OF A SINGLE |                                          |                |                     | <b>DATE</b> 20/02/2024        | DRAWING NO.     |
|                                                 |                                     | SIDED, WALL MOUNTED MAJOR PROMOTION SIGN               |                                          |                |                     |                               |                 |
|                                                 |                                     | ADDRESS                                                |                                          |                |                     | PROJECT NO.                   | PAGE SIZE       |

## **S1 - SIGNAGE DETAIL**

CAT

01 20/02/2024 TOWN PLANNING ISSUE

TAIL

**TOWN PLANNING** 

NOT FOR CONSTRUCTION

**ISSUE NO.** 01

**EXISTING PERSPECTIVE VIEW #01 - EASTBOUND TRAFFIC** 