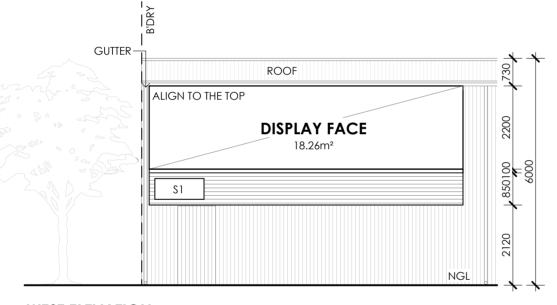

# **TOWN PLANNING**

NOT FOR CONSTRUCTION

B'DRY

**EXISTING NORTH ELEVATION** SCALE 1:100

SCALE 1:20

DIMBOOLA VIC 3414

WEST ELEVATION

SCALE 1:100

NORTH ELEVATION SCALE 1:100

FLOOR PLAN SCALE 1:100

| MATERIALS BOARD                                 |                                     |                                                        |                                          | LEGEND         |                     |                               |                 |
|-------------------------------------------------|-------------------------------------|--------------------------------------------------------|------------------------------------------|----------------|---------------------|-------------------------------|-----------------|
|                                                 |                                     | BLACK PAINT                                            | /////                                    | SKIRTING BOARD | Cl                  | PROPOSED COLU<br>BLACK FINISH | JMN - POWDERCOA |
| PROPOSED COLUMN -<br>POWDERCOAT BLACK<br>FINISH | POWDERCOAT BLACK                    | PROPOSED BLACK PAINT<br>FINISH TO ALL FEATURES,        | PROPOSED COLORBON<br>SKIRTING BOARD WITH |                | NGL                 | NATURAL GROUN                 | ND LINE         |
|                                                 | TRIMS AND LIGHTING NIGHT SKY FINISH | NIGHT SKY FINISH                                       | \$1                                      | PERMANENT SIGN | N 1 - REFER TO DETA |                               |                 |
|                                                 |                                     |                                                        |                                          | NOPT           |                     |                               |                 |
|                                                 |                                     | PROJECT<br>DIMBOOLA - PROPOSED DEVELOPMENT OF A SINGLE |                                          |                |                     | <b>DATE</b> 20/02/2024        | DRAWING NO.     |
|                                                 |                                     | SIDED, WALL MOUNTED MAJOR PROMOTION SIGN               |                                          |                |                     |                               |                 |
|                                                 |                                     | ADDRESS                                                |                                          |                |                     | PROJECT NO.                   | PAGE SIZE       |