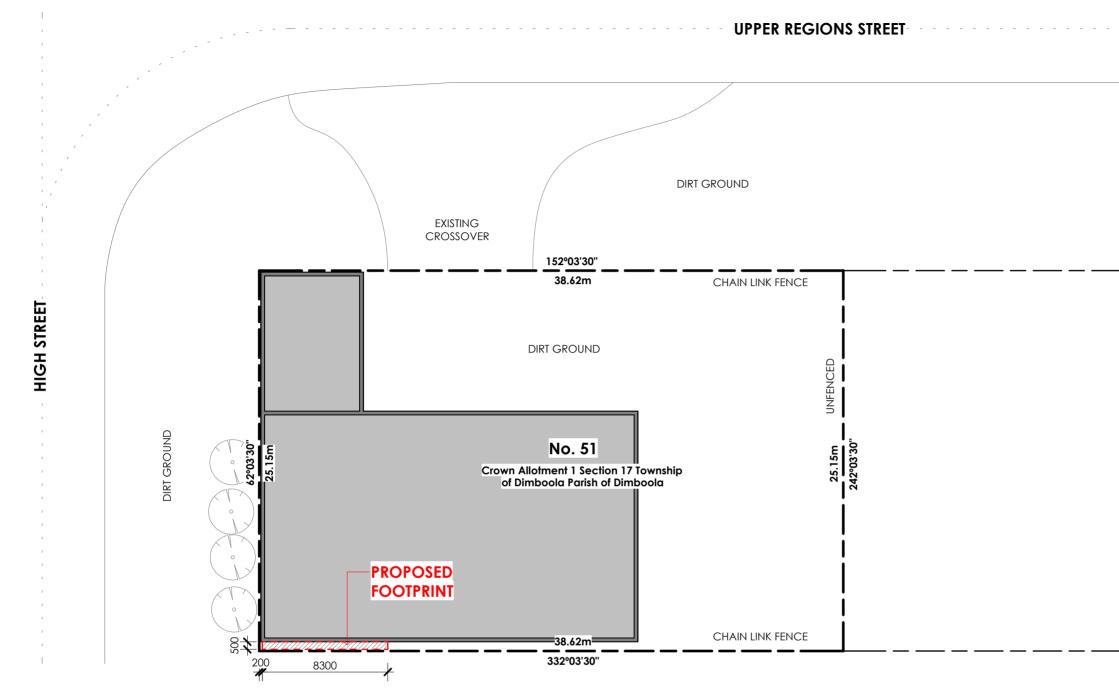

## NOTICE OF AN APPLICATION FOR PLANNING PERMIT

| The land affected by the application is located at:                                                                                                                                                                                                    | 51 Upper Regions Street, Dimboola<br>(Crown Allotment 1 Section 17 Parish of Dimboola)                     |  |  |
|--------------------------------------------------------------------------------------------------------------------------------------------------------------------------------------------------------------------------------------------------------|------------------------------------------------------------------------------------------------------------|--|--|
| The application is for a permit to allow:                                                                                                                                                                                                              | Construction and putting up for display a major promotion sign.                                            |  |  |
| The applicant for the permit is:                                                                                                                                                                                                                       |                                                                                                            |  |  |
| The application reference number is:                                                                                                                                                                                                                   | PA1852-2024                                                                                                |  |  |
| <ul> <li>You may view the plans that support<br/>the planning application by: <ul> <li>Scanning the QR code below.</li> <li>Visiting Council's website: Plan<br/>and Build / Planning Services /<br/>Planning Permits on Public</li> </ul> </li> </ul> | Hindmarsh Shire Council<br>Customer Service Centre<br>92 Nelson Street<br>NHILL VIC 3418<br>TEL: 5391 4444 |  |  |
| <ul> <li>Notice.</li> <li>Visiting a customer service centre during office hours.</li> </ul>                                                                                                                                                           | Responsible Officer: Ram Upadhyaya<br>Director of Infrastructure Services                                  |  |  |

# **DIMBOOLA - PROPOSED DEVELOPMENT OF A** SINGLE SIDED, WALL MOUNTED MAJOR **PROMOTION SIGN**

51 UPPER REGIONS STREET, DIMBOOLA VIC 3414

#### PROJECT

DIMBOOLA - PROPOSED DEVELOPMENT OF A SINGLE SIDED, WALL MOUNTED MAJOR PROMOTION SIGN

ADDRESS 51 UPPER REGIONS STREET, DIMBOOLA VIC 3414