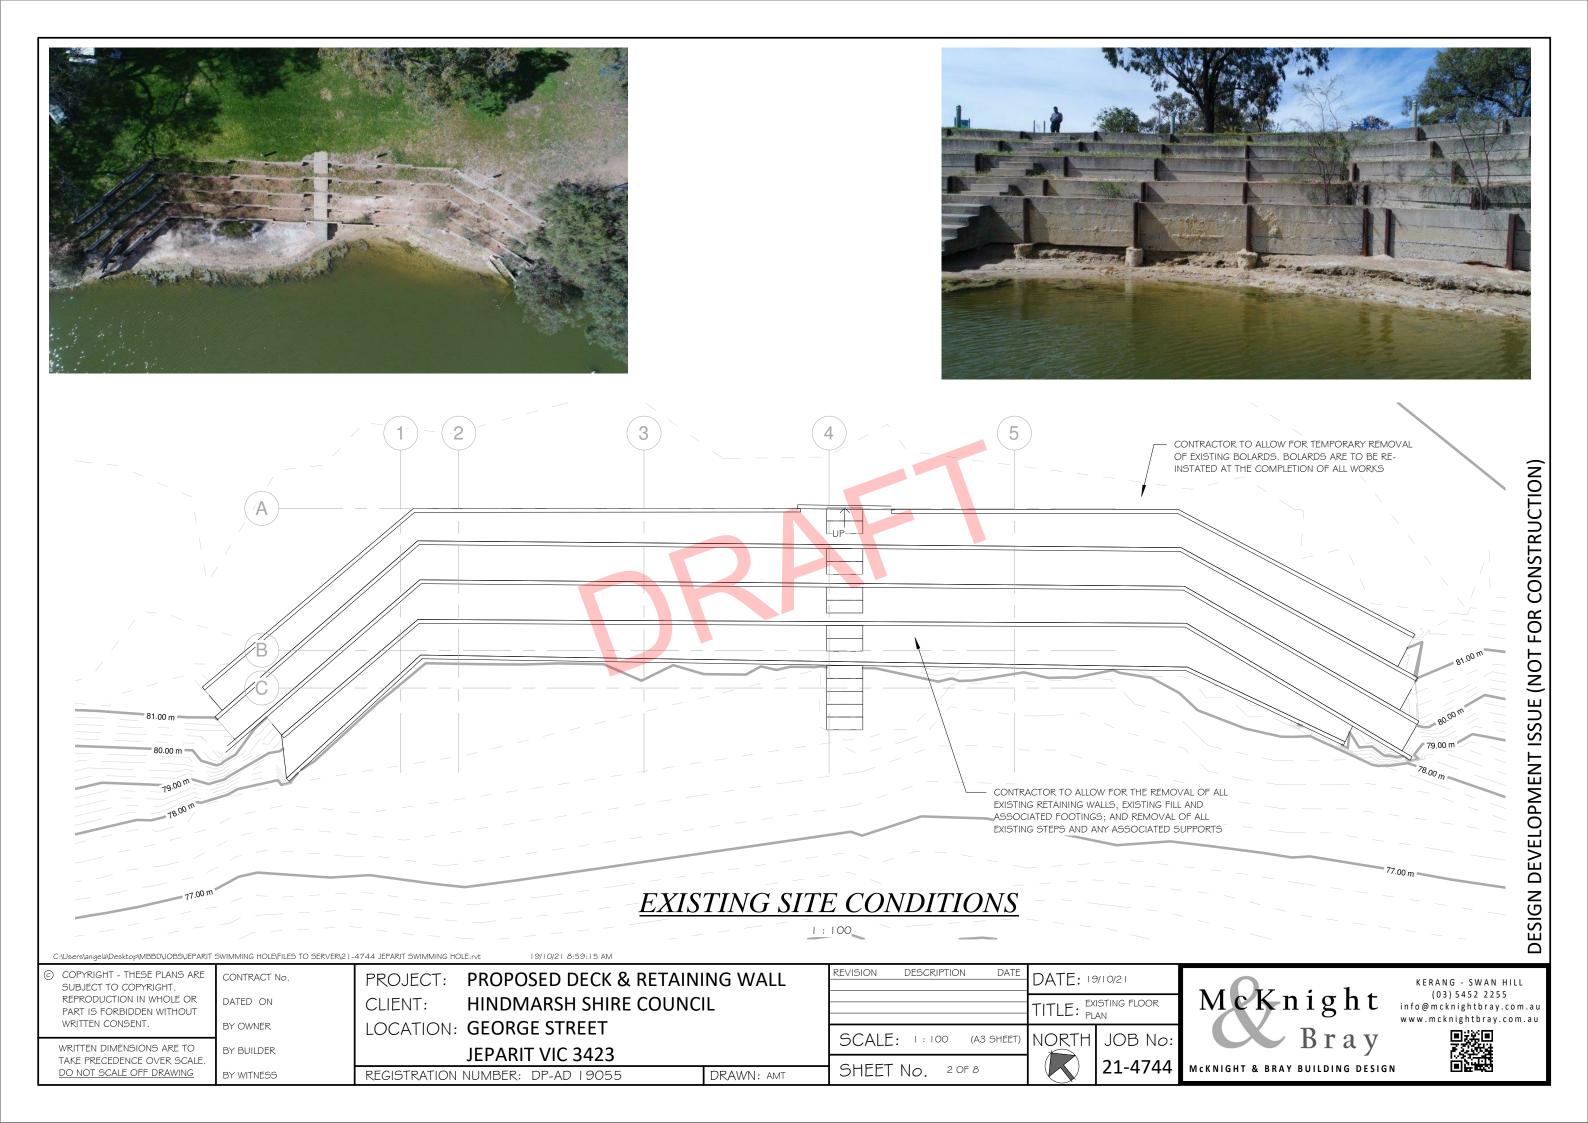

| SETOUT NOTE:<br>BUILDER TO ENSURE AT SETOUT STAGE THAT ALL                                                                                                  |                                                                                        |                     |                          |                  |    |
|-------------------------------------------------------------------------------------------------------------------------------------------------------------|----------------------------------------------------------------------------------------|---------------------|--------------------------|------------------|----|
| DIMENSIONS (PARTICULARLY SETBACKS FROM BOUNDARIES)<br>ARE CORRECT PRIOR TO EXCAVATION AND ORDERING OF<br>MATERIALS. ALL EXISTING DIMENSIONS ARE APPROXIMATE |                                                                                        |                     |                          |                  |    |
| ONLY. ON-SITE DIMENSIONS ARE TO TAKE PRECEDENCE OVER<br>WRITTEN DIMENSIONS. REPORT ANY DISCREPANCIES TO<br>McKNIGHT & BRAY BUILDING DESIGN IMMEDIATELY      |                                                                                        |                     |                          |                  |    |
|                                                                                                                                                             |                                                                                        |                     |                          |                  |    |
|                                                                                                                                                             |                                                                                        | -1                  |                          |                  |    |
| EXIST<br>TENNIS (                                                                                                                                           | ING<br>COURTS                                                                          | EE                  |                          |                  |    |
|                                                                                                                                                             | CE SI                                                                                  |                     |                          |                  |    |
|                                                                                                                                                             | TING<br>COURTS<br>GEORGE STR                                                           |                     |                          |                  |    |
|                                                                                                                                                             | 6-                                                                                     | EXISTING GARDEN BED |                          |                  |    |
|                                                                                                                                                             |                                                                                        |                     |                          |                  |    |
|                                                                                                                                                             | 81.73 m AVERAGE                                                                        |                     |                          |                  |    |
|                                                                                                                                                             | 81.53 m                                                                                |                     |                          |                  |    |
| EXISTING                                                                                                                                                    |                                                                                        |                     |                          |                  |    |
| SHELTE                                                                                                                                                      |                                                                                        |                     |                          |                  |    |
|                                                                                                                                                             |                                                                                        |                     |                          |                  |    |
|                                                                                                                                                             | PROPOS<br>DECK                                                                         |                     |                          |                  |    |
|                                                                                                                                                             |                                                                                        |                     |                          |                  |    |
|                                                                                                                                                             |                                                                                        |                     |                          |                  |    |
|                                                                                                                                                             | •••                                                                                    |                     |                          |                  |    |
|                                                                                                                                                             | WIMMERA RIV                                                                            |                     |                          |                  |    |
|                                                                                                                                                             |                                                                                        | ER                  |                          |                  | (  |
|                                                                                                                                                             |                                                                                        |                     |                          |                  |    |
|                                                                                                                                                             |                                                                                        |                     |                          |                  |    |
| <u>SITE PLAN</u>                                                                                                                                            |                                                                                        |                     |                          |                  |    |
| I : 500                                                                                                                                                     |                                                                                        |                     |                          |                  | /  |
| C:USerslangelaDesktop/MBBDUOBSUEPARIT SWIMMING HOLEVFILES TO SERVER 21-                                                                                     | 4744 JEPARIT SWIMMING HOLE.rvt 19/10/21 8:59:14 AM<br>PROJECT: PROPOSED DECK & RETAINI |                     | SION DESCRIPTION DATE    | DATE: 19/10/21   | Г  |
| REPRODUCTION IN WHOLE OR DATED ON PART IS FORBIDDEN WITHOUT                                                                                                 | CLIENT: HINDMARSH SHIRE COUNCI                                                         |                     |                          | TITLE: SITE PLAN | 1] |
| WRITTEN CONSENT. BY OWNER<br>WRITTEN DIMENSIONS ARE TO BY BUILDER                                                                                           | LOCATION: GEORGE STREET<br>JEPARIT VIC 3423                                            | S                   | CALE: 1 : 500 (A3 SHEET) | NORTH JOB No     |    |
| TAKE PRECEDENCE OVER SCALE.   DO NOT SCALE OFF DRAWING BY WITNESS                                                                                           |                                                                                        | DRAWN: AMT S        | HEET No. 10F8            | 21-4744          | Mc |