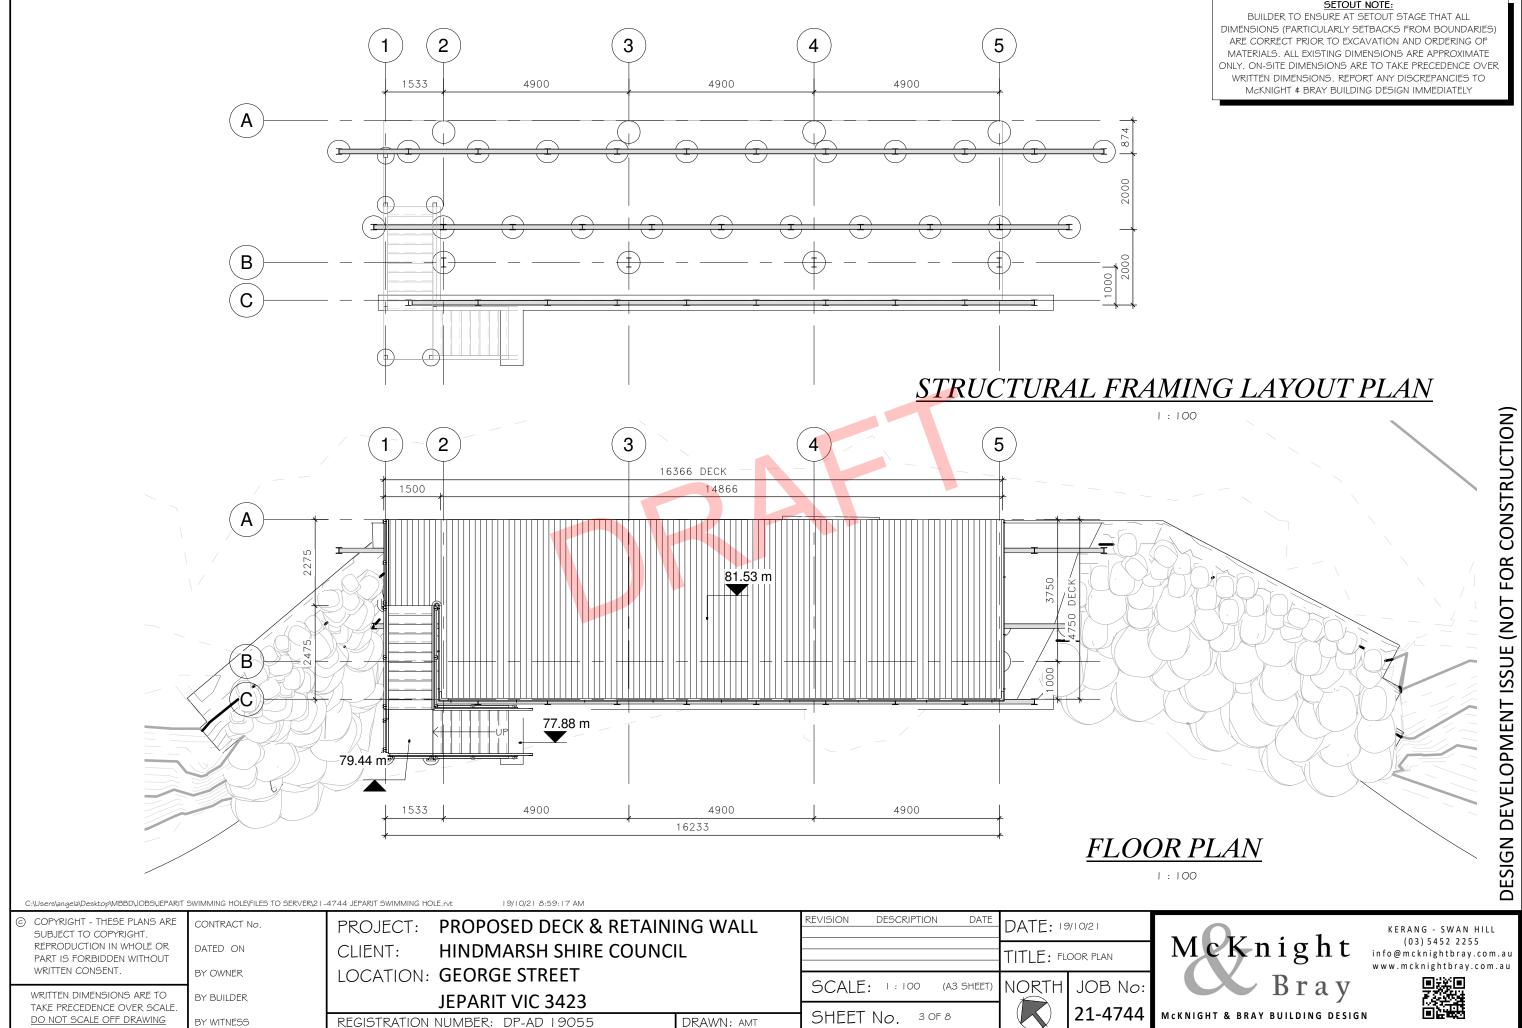

| SETOUT NOTE:<br>BUILDER TO ENSURE AT SETOUT STAGE THAT ALL                                                                                                  |                                                                                        |                     |                          |                  |    |
|-------------------------------------------------------------------------------------------------------------------------------------------------------------|----------------------------------------------------------------------------------------|---------------------|--------------------------|------------------|----|
| DIMENSIONS (PARTICULARLY SETBACKS FROM BOUNDARIES)<br>ARE CORRECT PRIOR TO EXCAVATION AND ORDERING OF<br>MATERIALS. ALL EXISTING DIMENSIONS ARE APPROXIMATE |                                                                                        |                     |                          |                  |    |
| ONLY. ON-SITE DIMENSIONS ARE TO TAKE PRECEDENCE OVER<br>WRITTEN DIMENSIONS. REPORT ANY DISCREPANCIES TO<br>McKNIGHT & BRAY BUILDING DESIGN IMMEDIATELY      |                                                                                        |                     |                          |                  |    |
|                                                                                                                                                             |                                                                                        |                     |                          |                  |    |
|                                                                                                                                                             |                                                                                        | -1                  |                          |                  |    |
| EXIST<br>TENNIS (                                                                                                                                           | ING<br>COURTS                                                                          | EE                  |                          |                  |    |
|                                                                                                                                                             | CE SI                                                                                  |                     |                          |                  |    |
|                                                                                                                                                             | TING<br>COURTS<br>GEORGE STR                                                           |                     |                          |                  |    |
|                                                                                                                                                             | 6-                                                                                     | EXISTING GARDEN BED |                          |                  |    |
|                                                                                                                                                             |                                                                                        |                     |                          |                  |    |
|                                                                                                                                                             | 81.73 m AVERAGE                                                                        |                     |                          |                  |    |
|                                                                                                                                                             | 81.53 m                                                                                |                     |                          |                  |    |
| EXISTING                                                                                                                                                    |                                                                                        |                     |                          |                  |    |
| SHELTE                                                                                                                                                      |                                                                                        |                     |                          |                  |    |
|                                                                                                                                                             |                                                                                        |                     |                          |                  |    |
|                                                                                                                                                             | PROPOS<br>DECK                                                                         |                     |                          |                  |    |
|                                                                                                                                                             |                                                                                        |                     |                          |                  |    |
|                                                                                                                                                             |                                                                                        |                     |                          |                  |    |
|                                                                                                                                                             | •••                                                                                    |                     |                          |                  |    |
|                                                                                                                                                             | WIMMERA RIV                                                                            |                     |                          |                  |    |
|                                                                                                                                                             |                                                                                        | ER                  |                          |                  | (  |
|                                                                                                                                                             |                                                                                        |                     |                          |                  |    |
|                                                                                                                                                             |                                                                                        |                     |                          |                  |    |
| <u>SITE PLAN</u>                                                                                                                                            |                                                                                        |                     |                          |                  |    |
| I : 500                                                                                                                                                     |                                                                                        |                     |                          |                  | /  |
| C:USerslangelaDesktop/MBBDUOBSUEPARIT SWIMMING HOLEVFILES TO SERVER 21-                                                                                     | 4744 JEPARIT SWIMMING HOLE.rvt 19/10/21 8:59:14 AM<br>PROJECT: PROPOSED DECK & RETAINI |                     | SION DESCRIPTION DATE    | DATE: 19/10/21   | Г  |
| REPRODUCTION IN WHOLE OR DATED ON PART IS FORBIDDEN WITHOUT                                                                                                 | CLIENT: HINDMARSH SHIRE COUNCI                                                         |                     |                          | TITLE: SITE PLAN | 1] |
| WRITTEN CONSENT. BY OWNER<br>WRITTEN DIMENSIONS ARE TO BY BUILDER                                                                                           | LOCATION: GEORGE STREET<br>JEPARIT VIC 3423                                            | S                   | CALE: 1 : 500 (A3 SHEET) | NORTH JOB No     |    |
| TAKE PRECEDENCE OVER SCALE.   DO NOT SCALE OFF DRAWING BY WITNESS                                                                                           |                                                                                        | DRAWN: AMT S        | HEET No. 10F8            | 21-4744          | Mc |