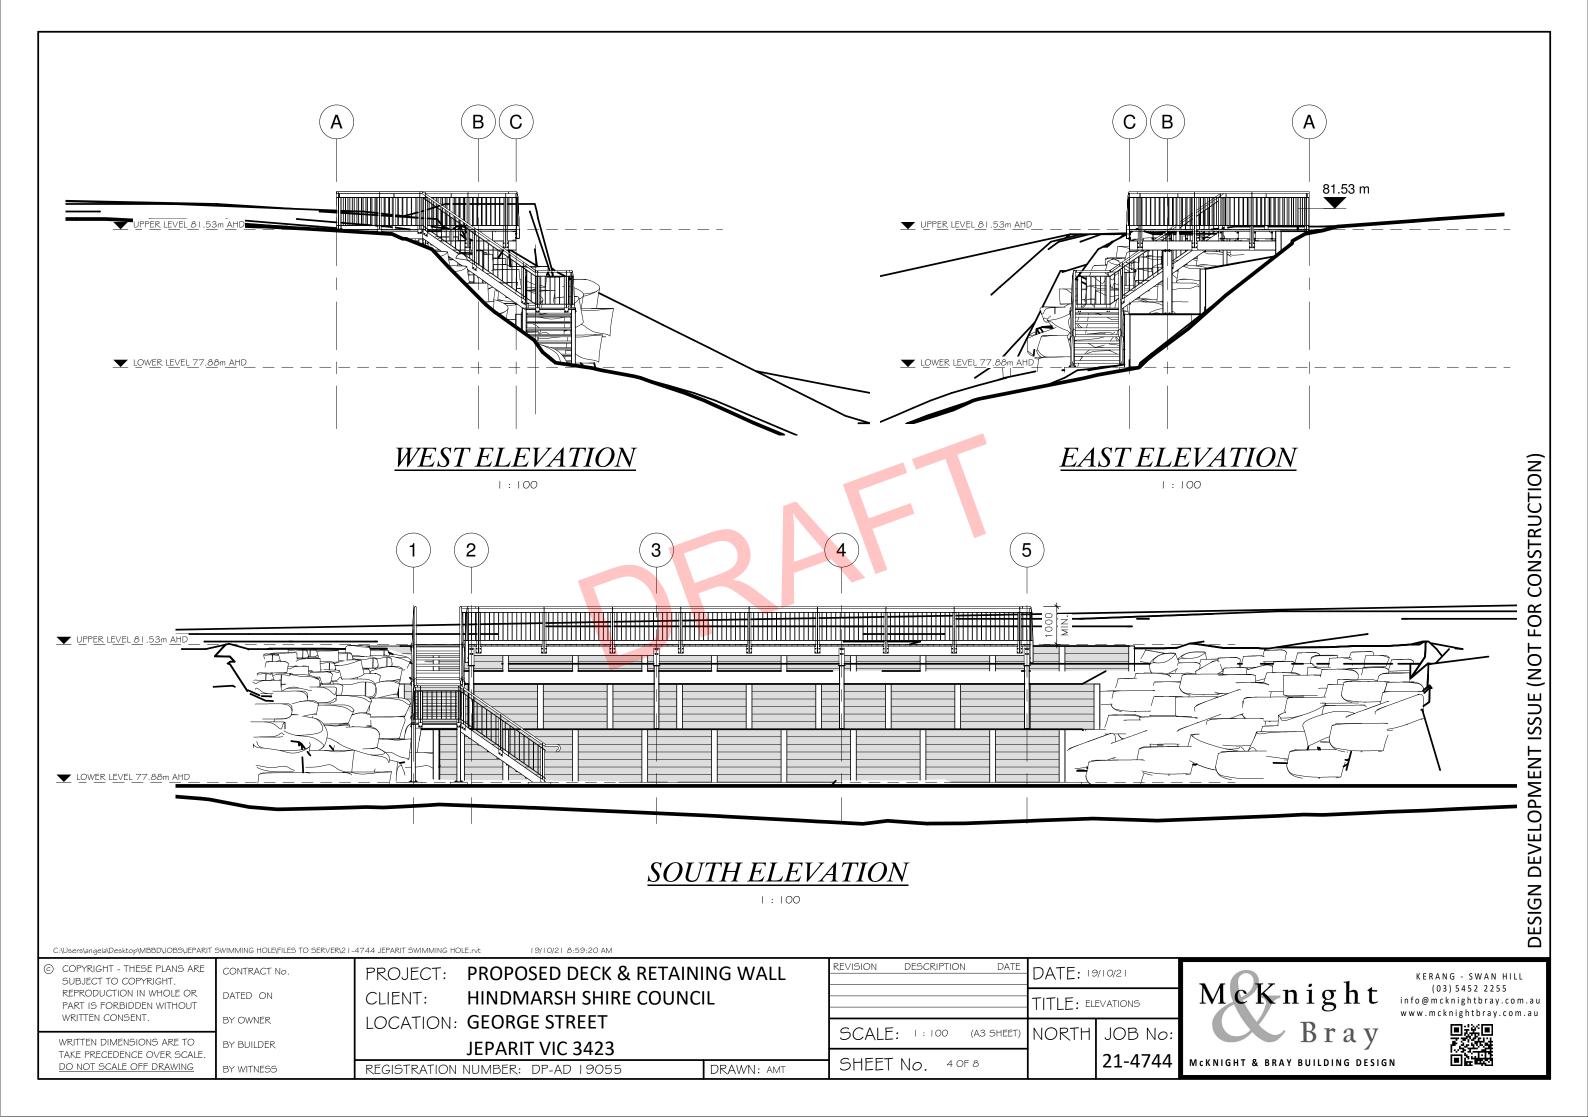

| SETOUT NOTE:<br>BUILDER TO ENSURE AT SETOUT STAGE THAT ALL                                                                                                  |                                                                                        |                     |                          |                  |    |
|-------------------------------------------------------------------------------------------------------------------------------------------------------------|----------------------------------------------------------------------------------------|---------------------|--------------------------|------------------|----|
| DIMENSIONS (PARTICULARLY SETBACKS FROM BOUNDARIES)<br>ARE CORRECT PRIOR TO EXCAVATION AND ORDERING OF<br>MATERIALS. ALL EXISTING DIMENSIONS ARE APPROXIMATE |                                                                                        |                     |                          |                  |    |
| ONLY. ON-SITE DIMENSIONS ARE TO TAKE PRECEDENCE OVER<br>WRITTEN DIMENSIONS. REPORT ANY DISCREPANCIES TO<br>McKNIGHT & BRAY BUILDING DESIGN IMMEDIATELY      |                                                                                        |                     |                          |                  |    |
|                                                                                                                                                             |                                                                                        |                     |                          |                  |    |
|                                                                                                                                                             |                                                                                        | -1                  |                          |                  |    |
| EXIST<br>TENNIS (                                                                                                                                           | ING<br>COURTS                                                                          | EE                  |                          |                  |    |
|                                                                                                                                                             | CE SI                                                                                  |                     |                          |                  |    |
|                                                                                                                                                             | TING<br>COURTS<br>GEORGE STR                                                           |                     |                          |                  |    |
|                                                                                                                                                             | 6-                                                                                     | EXISTING GARDEN BED |                          |                  |    |
|                                                                                                                                                             |                                                                                        |                     |                          |                  |    |
|                                                                                                                                                             | 81.73 m AVERAGE                                                                        |                     |                          |                  |    |
|                                                                                                                                                             | 81.53 m                                                                                |                     |                          |                  |    |
| EXISTING                                                                                                                                                    |                                                                                        |                     |                          |                  |    |
| SHELTE                                                                                                                                                      |                                                                                        |                     |                          |                  |    |
|                                                                                                                                                             |                                                                                        |                     |                          |                  |    |
|                                                                                                                                                             | PROPOS<br>DECK                                                                         |                     |                          |                  |    |
|                                                                                                                                                             |                                                                                        |                     |                          |                  |    |
|                                                                                                                                                             |                                                                                        |                     |                          |                  |    |
|                                                                                                                                                             | •••                                                                                    |                     |                          |                  |    |
|                                                                                                                                                             | WIMMERA RIV                                                                            |                     |                          |                  |    |
|                                                                                                                                                             |                                                                                        | ER                  |                          |                  | (  |
|                                                                                                                                                             |                                                                                        |                     |                          |                  |    |
|                                                                                                                                                             |                                                                                        |                     |                          |                  |    |
| <u>SITE PLAN</u>                                                                                                                                            |                                                                                        |                     |                          |                  |    |
| I : 500                                                                                                                                                     |                                                                                        |                     |                          |                  | /  |
| C:USerslangelaDesktop/MBBDUOBSUEPARIT SWIMMING HOLEVFILES TO SERVER 21-                                                                                     | 4744 JEPARIT SWIMMING HOLE.rvt 19/10/21 8:59:14 AM<br>PROJECT: PROPOSED DECK & RETAINI |                     | SION DESCRIPTION DATE    | DATE: 19/10/21   | Г  |
| REPRODUCTION IN WHOLE OR DATED ON PART IS FORBIDDEN WITHOUT                                                                                                 | CLIENT: HINDMARSH SHIRE COUNCI                                                         |                     |                          | TITLE: SITE PLAN | 1] |
| WRITTEN CONSENT. BY OWNER<br>WRITTEN DIMENSIONS ARE TO BY BUILDER                                                                                           | LOCATION: GEORGE STREET<br>JEPARIT VIC 3423                                            | S                   | CALE: 1 : 500 (A3 SHEET) | NORTH JOB No     |    |
| TAKE PRECEDENCE OVER SCALE.   DO NOT SCALE OFF DRAWING BY WITNESS                                                                                           |                                                                                        | DRAWN: AMT S        | HEET No. 10F8            | 21-4744          | Mc |