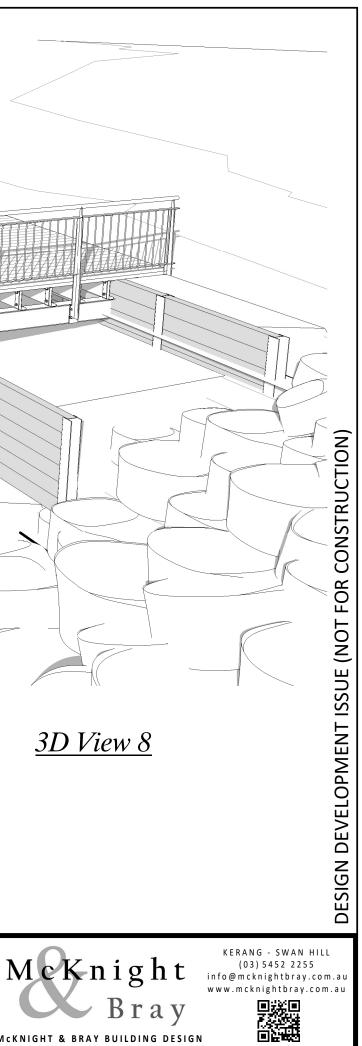

| 3D View 7                                                                      |                                             |                                          |
|--------------------------------------------------------------------------------|---------------------------------------------|------------------------------------------|
|                                                                                |                                             |                                          |
| C:\Users\angela\Desktop\MBBD\UOB9\JEPARIT SWIMMING HOLE\FILES TO SERVI         | PROJECT: PROPOSED DECK & RETAINING WALL     | REVISION DESCRIPTION DATE DATE: 19/10/21 |
| SUBJECT TO COPYRIGHT.<br>REPRODUCTION IN WHOLE OR<br>PART IS FORBIDDEN WITHOUT | CLIENT: HINDMARSH SHIRE COUNCIL             | TITLE: 3D PERSPECTIVES                   |
| WRITTEN CONSENT. BY OWNER                                                      | LOCATION: GEORGE STREET                     | SCALE: (A3 SHEET) NORTH JOB NO:          |
| WRITTEN DIMENSIONS ARE TO BY BUILDER<br>TAKE PRECEDENCE OVER SCALE.            | JEPARIT VIC 3423                            |                                          |
| DO NOT SCALE OFF DRAWING BY WITNESS                                            | REGISTRATION NUMBER: DP-AD 19055 DRAWN: AMT | SHEET NO. 80F8 21-4744 M                 |