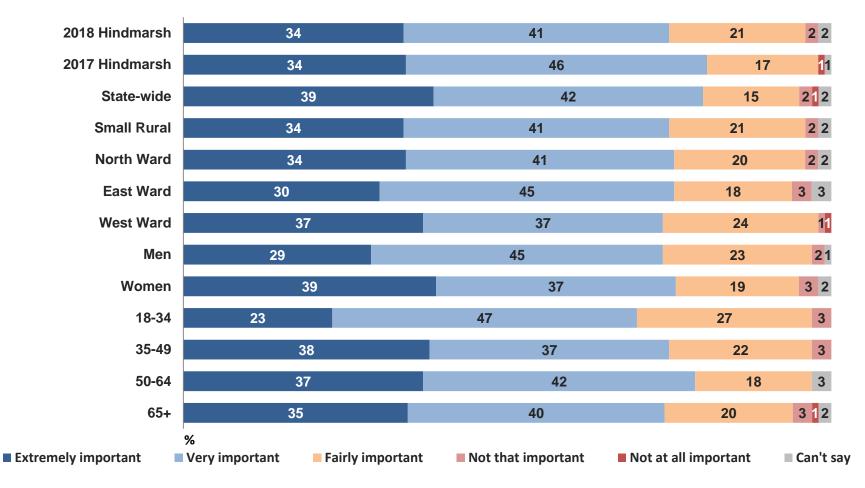

Overall, **customer service** is the core area where Hindmarsh Shire Council has **performed the best** (index score of 72).

Other core areas where Council is performing comparatively well are the measures of **advocacy**, **making community decisions** and **community consultation and engagement.** While not *significant* increases, performance improved on all three measures, and all are rated *significantly higher* than the **State-wide** and **Small Rural** group council averages.

More generally, consideration should also be given to residents aged **35 to 49 years**, who appear to be driving negative opinion in a number of areas in 2018.

On the positive side, Council should look to **build** upon its improved performance on the core measures of **advocacy, making community decisions** and **community consultation and engagement** over the next 12 months.

### **2018 SUMMARY OF CORE MEASURES** Detailed analysis

| Performance Measures                                                                          | Hindmarsh<br>2018 | Hindmarsh<br>2017 | Small<br>Rural<br>2018 | State-<br>wide<br>2018 | Highest<br>score     | Lowest<br>score      |
|-----------------------------------------------------------------------------------------------|-------------------|-------------------|------------------------|------------------------|----------------------|----------------------|
| OVERALL PERFORMANCE                                                                           | 60                | 63                | 56                     | 59                     | Aged 65+<br>years    | Aged 35-<br>49 years |
| <b>COMMUNITY CONSULTATION</b><br>(Community consultation and engagement)                      | 60                | 59                | 54                     | 55                     | Women                | Aged 35-<br>49 years |
| ADVOCACY<br>(Lobbying on behalf of the community)                                             | 62                | 60                | 53                     | 54                     | Aged 18-<br>34 years | Aged 35-<br>49 years |
| <b>MAKING COMMUNITY</b><br><b>DECISIONS</b> (Decisions made in the interest of the community) | 60                | 58                | 52                     | 54                     | Aged 18-<br>34 years | Aged 35-<br>49 years |
| SEALED LOCAL ROADS<br>(Condition of sealed local roads)                                       | 48                | 52                | 49                     | 53                     | Aged 65+<br>years    | Aged 35-<br>49 years |
| CUSTOMER SERVICE                                                                              | 72                | 71                | 69                     | 70                     | West Ward            | North<br>Ward        |
| OVERALL COUNCIL DIRECTION                                                                     | 51                | 55                | 50                     | 52                     | Aged 18-<br>34 years | Aged 35-<br>49 years |