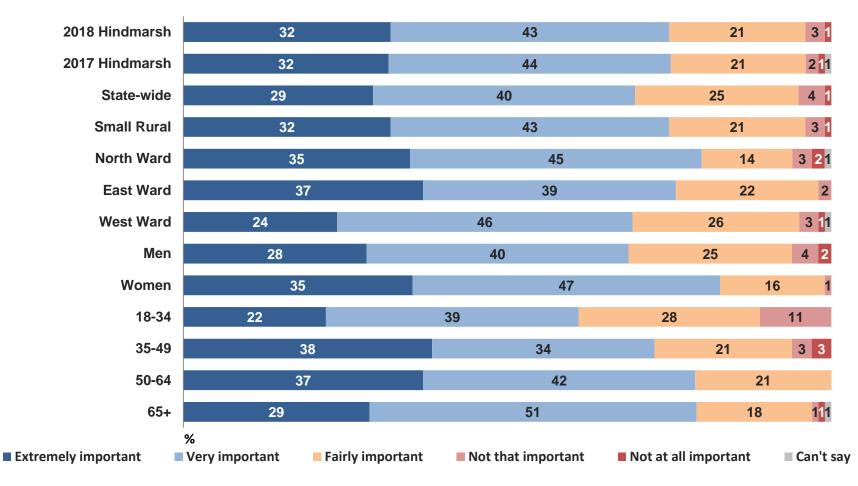

In the area of **customer service** (index score of 72), Hindmarsh Shire Council is rated similarly to the **Statewide** and **Small Rural** group council averages (index scores of 70 and 69). This core performance measure is also Hindmarsh Shire Council's best performing area.

Hindmarsh Shire Council's **customer service** index of 72 is one point up (not a *significant* change) on the result for 2017, with ratings remaining relatively stable over the course of the tracking. As mentioned previously, performance in this area is rated similarly to the **State-wide** and **Small Rural** group council averages (index scores of 70 and 69).

Overall, **customer service** is the core area where Hindmarsh Shire Council has **performed the best** (index score of 72).

Other core areas where Council is performing comparatively well are the measures of **advocacy**, **making community decisions** and **community consultation and engagement.** While not *significant* increases, performance improved on all three measures, and all are rated *significantly higher* than the **State-wide** and **Small Rural** group council averages.