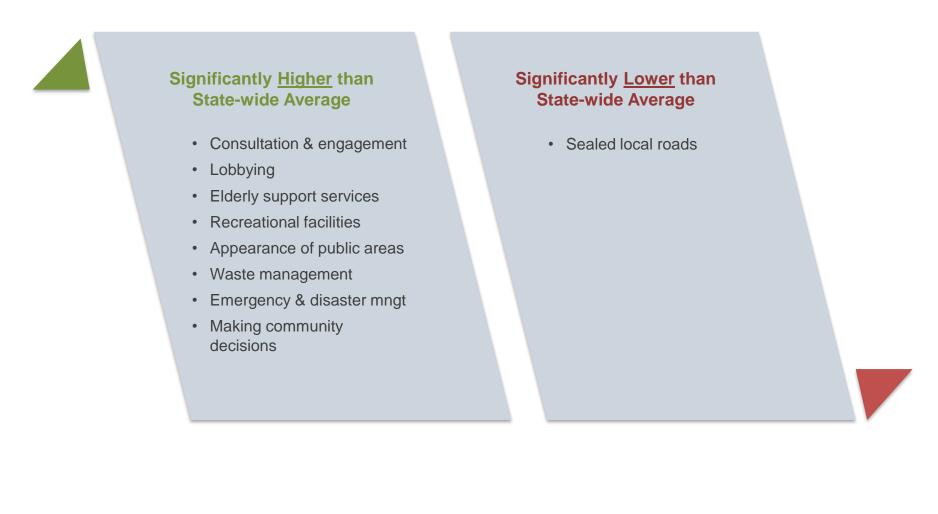

Outside of the core performance measures, the **top performing** service areas for Hindmarsh Shire Council are:

- > Appearance of public areas (index score of 79)
- Emergency and disaster management (index score of 74)

- Waste management (index score of 74)
- > Elderly support services (index score of 73)
- > Recreational facilities (index score of 73)

Notably, with the exception of **emergency and disaster management**, these top-performing service areas are also rated *significantly higher* than the **Statewide** and **Small Rural** group council averages.

Two other well-regarded areas that residents most frequently cite as the 'best aspects' about Council are **parks and gardens** (11%) and **customer service** (16%).