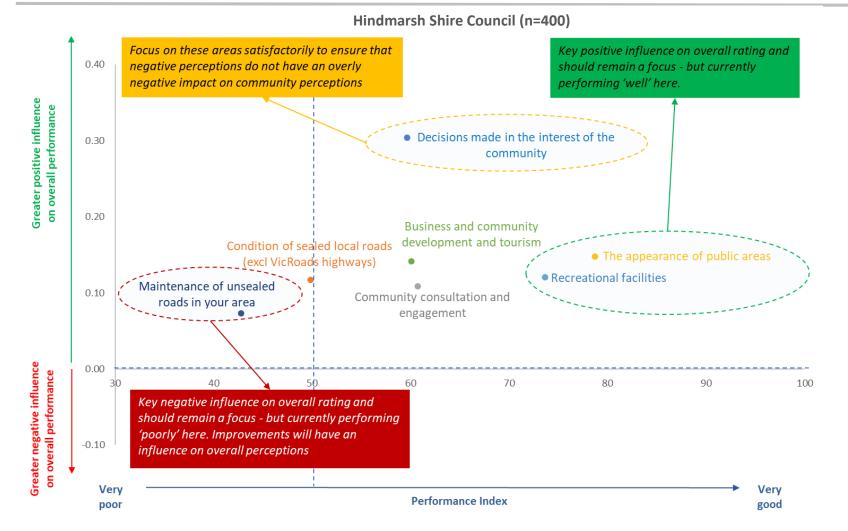

The **regression analysis on pages 29-33** shows the maintenance of unsealed roads has the lowest performance rating and is an area that could have somewhat of an influence on overall performance.

Good communication and transparency with residents about decisions the Council has made in the Hindmarsh community's interest could also help drive up overall opinion of Council's performance.