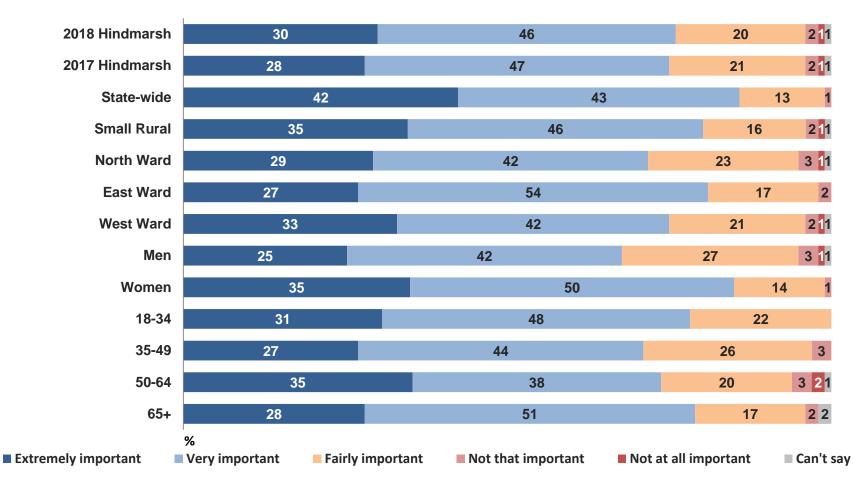

Overall, **customer service** is the core area where Hindmarsh Shire Council has **performed the best** (index score of 72).

Other core areas where Council is performing comparatively well are the measures of **advocacy**, **making community decisions** and **community consultation and engagement.** While not *significant* increases, performance improved on all three measures, and all are rated *significantly higher* than the **State-wide** and **Small Rural** group council averages.

More generally, consideration should also be given to residents aged **35 to 49 years**, who appear to be driving negative opinion in a number of areas in 2018.

On the positive side, Council should look to **build** upon its improved performance on the core measures of **advocacy, making community decisions** and **community consultation and engagement** over the next 12 months.