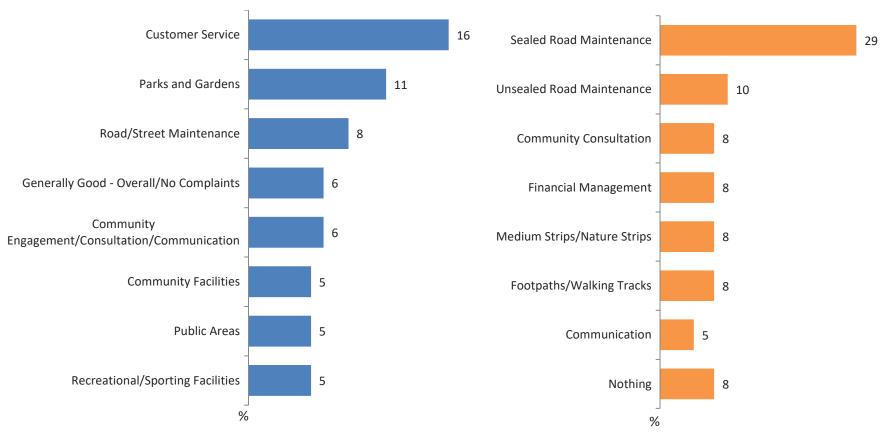

Two other well-regarded areas that residents most frequently cite as the 'best aspects' about Council are **parks and gardens** (11%) and **customer service** (16%).

Further highlighting the need to focus on this area, sealed road maintenance (29%) and unsealed road maintenance (10%) were the most frequently cited priority areas for improvement by residents and also represent the areas where stated importance exceeds rated performance by the greatest margin.