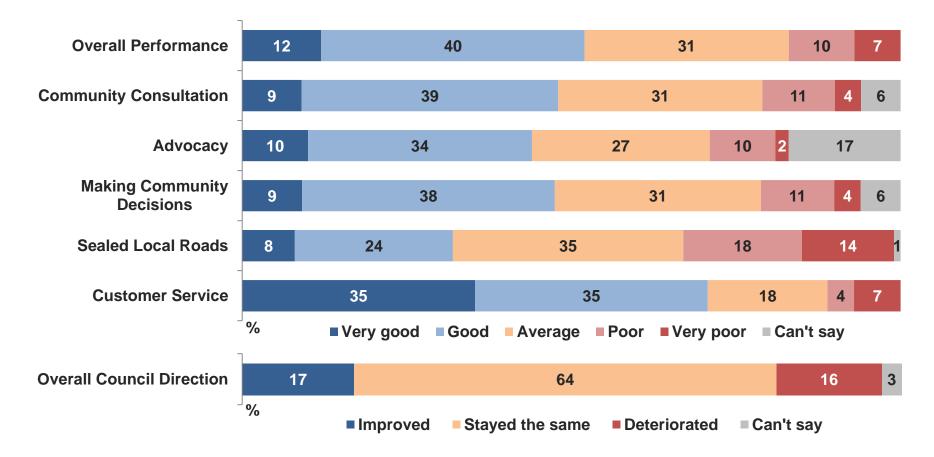

Four times as many residents rate Hindmarsh Shire Council's overall performance as 'good' (40%), than those who rate it as 'poor' (10%).

Just over a third of residents (35%) rate Council's **customer service** as 'very good', with the same proportion (35%) rating it as 'good', generally consistent with 2017.

Of note, perceptions of customer service among residents of West ward are significantly higher than the council average (index score of 77) and compared to 2017 (index score of 71).

# **AREAS WHERE COUNCIL IS PERFORMING WELL**

**Positively, nearly two-thirds (64%) of residents think Hindmarsh Shire council is heading in the right direction** (15% definitely and 49% probably), with only a quarter (25%) who think it is heading in the wrong direction (13% probably and 11% definitely).