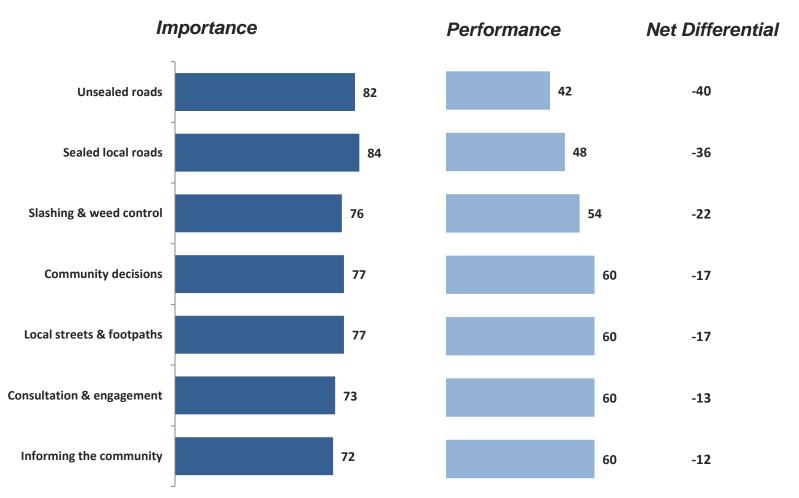

Further highlighting the need to focus on this area, sealed road maintenance (29%) and unsealed road maintenance (10%) were the most frequently cited priority areas for improvement by residents and also represent the areas where stated importance exceeds rated performance by the greatest margin.

In service areas **outside of the core performance measures**, Council should pay particular attention to areas where stated importance exceeds rated performance by more than 10 points. Key priorities include:

- Slashing and weed control (margin of 22 points)
- > **Community decisions** (margin of 17 points)
- Local streets and footpaths (margin of 17 points)

On the issue of either **rate rises** to improve local services or **service cuts** to keep council rates the same, just under half of residents (46%) state they would prefer 'service cuts', with just over a third of residents (36%) stating a preference for a 'rate rise'.

### **INDIVIDUAL SERVICE AREAS INDEX SCORE SUMMARY** IMPORTANCE VS PERFORMANCE

Service areas where importance exceeds performance by 10 points or more, suggesting further investigation is necessary: