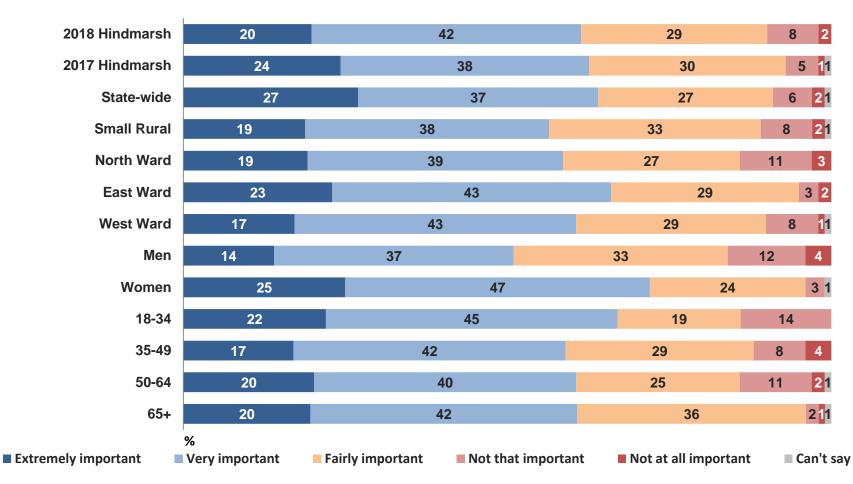

The area that stands out as being most in need of Council attention is **sealed local roads** (index score of 48), which declined *significantly* compared to 2017 (down four points) and is rated *significantly lower* than the **State-wide** council average (index score of 53).

Further highlighting the need to focus on this area, sealed road maintenance (29%) and unsealed road maintenance (10%) were the most frequently cited priority areas for improvement by residents and also represent the areas where stated importance exceeds rated performance by the greatest margin.