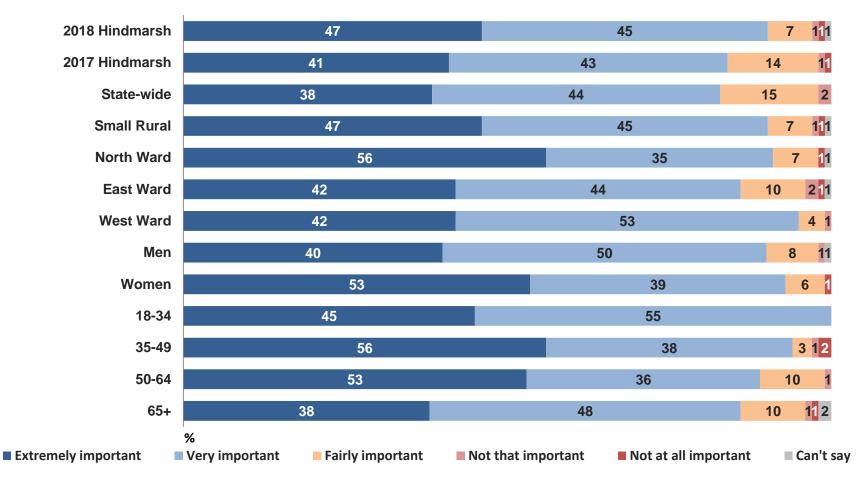

# **CUSTOMER CONTACT AND SERVICE**

Just under two-thirds (64%) of Hindmarsh Shire Council residents have had recent contact with Council, which is the same result as 2017. Contact levels have remained relatively stable since 2014.

Residents aged **50 to 64 years** had the most contact with council (72%) in 2018. Conversely, residents aged **65+ years** had the least contact with council (57%).

There are no significant differences across the demographic cohorts compared to the council average or compared with 2017.

Hindmarsh Shire Council's **customer service** index of 72 is one point up (not a *significant* change) on the result for 2017, with ratings remaining relatively stable over the course of the tracking. As mentioned previously, performance in this area is rated similarly to the **State-wide** and **Small Rural** group council averages (index scores of 70 and 69).

Just over a third of residents (35%) rate Council's **customer service** as 'very good', with the same proportion (35%) rating it as 'good', generally consistent with 2017.

Of note, perceptions of customer service among residents of West ward are significantly higher than the council average (index score of 77) and compared to 2017 (index score of 71).