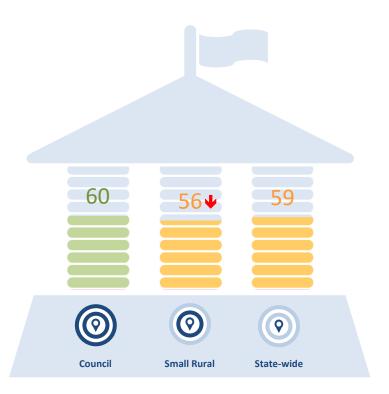

## **OVERALL PERFORMANCE**

The overall performance index score of 60 for Hindmarsh Shire Council represents a **three-point decline** on the 2017 result, and is Council's secondlowest rating in overall performance over the course of tracking.

- Hindmarsh Shire Council's overall performance is rated statistically significantly higher (at the 95% confidence interval) than the average rating for councils in the Small Rural group, but is not rated significantly different to the State-wide council average (index scores of 56 and 59 respectively).
- Residents aged 65+ years (index score of 65) are significantly more favourable in their view of overall performance compared to the council average. Conversely, residents aged 35 to 49 years (index score of 50) are significantly less favourable in their view of overall performance.
- Women (index score of 62) are significantly less favourable in their view of Council's overall performance compared to 2017 (index score of 69).