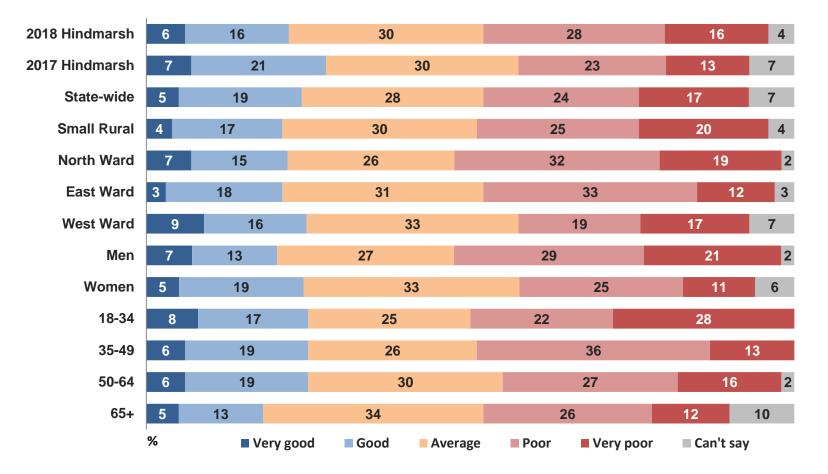

## **OVERALL PERFORMANCE**

The overall performance index score of 60 for Hindmarsh Shire Council represents a **three-point decline** on the 2017 result, and is Council's secondlowest rating in overall performance over the course of tracking.

Four times as many residents rate Hindmarsh Shire Council's overall performance as 'good' (40%), than those who rate it as 'poor' (10%).