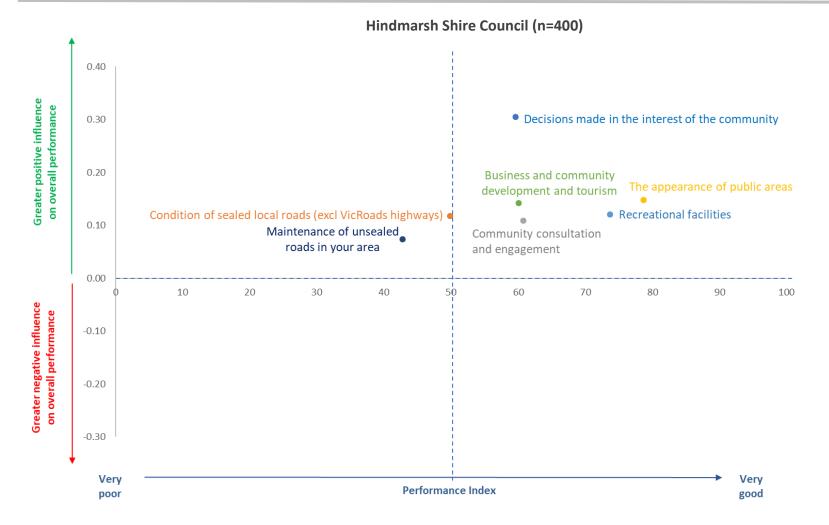

The **regression analysis on pages 29-33** shows the maintenance of unsealed roads has the lowest performance rating and is an area that could have somewhat of an influence on overall performance.

Good communication and transparency with residents about decisions the Council has made in the Hindmarsh community's interest could also help drive up overall opinion of Council's performance.