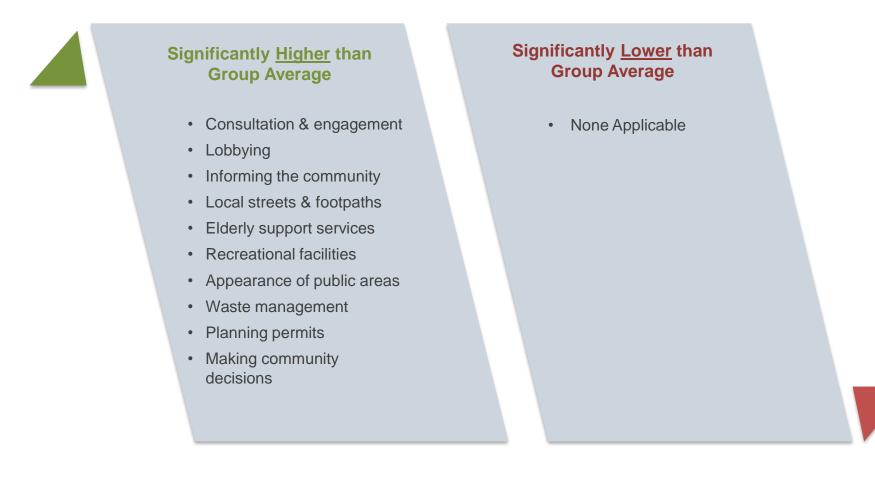

- Although there were no significant improvements in 2018, Council improved on four of the seven core measures, with results in these areas generally significantly higher than the State-wide and Small Rural group council averages.
- While not significant improvements, Council's performance increased on customer service (index score of 72), advocacy (index score of 62), making community decisions (index score of 60), and community consultation and engagement (index score of 60).
- Hindmarsh Shire Council's performance on sealed local roads (index score of 48) is significantly lower than the 2017 result (down four points), and is also rated significantly lower than the Statewide council average (index score of 53).
- While not a significant decline, Hindmarsh Shire Council's performance on overall council direction (index score of 51) decreased four points, but is still rated similarly to the State-wide and Small Rural group council averages (index scores of 52 and 50 respectively).

Overall, **customer service** is the core area where Hindmarsh Shire Council has **performed the best** (index score of 72).

Other core areas where Council is performing comparatively well are the measures of **advocacy**, **making community decisions** and **community consultation and engagement.** While not *significant* increases, performance improved on all three measures, and all are rated *significantly higher* than the **State-wide** and **Small Rural** group council averages.