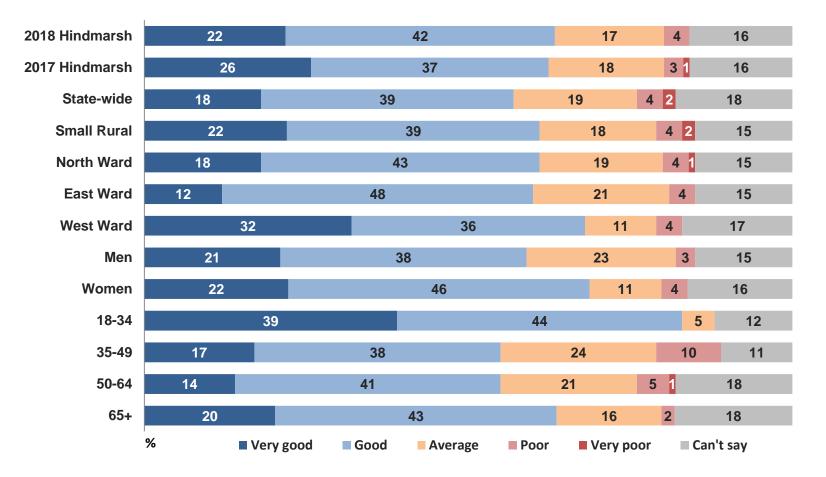

Hindmarsh Shire Council's **customer service** index of 72 is one point up (not a *significant* change) on the result for 2017, with ratings remaining relatively stable over the course of the tracking. As mentioned previously, performance in this area is rated similarly to the **State-wide** and **Small Rural** group council averages (index scores of 70 and 69).

Just over a third of residents (35%) rate Council's **customer service** as 'very good', with the same proportion (35%) rating it as 'good', generally consistent with 2017.

Of note, perceptions of customer service among residents of West ward are significantly higher than the council average (index score of 77) and compared to 2017 (index score of 71).