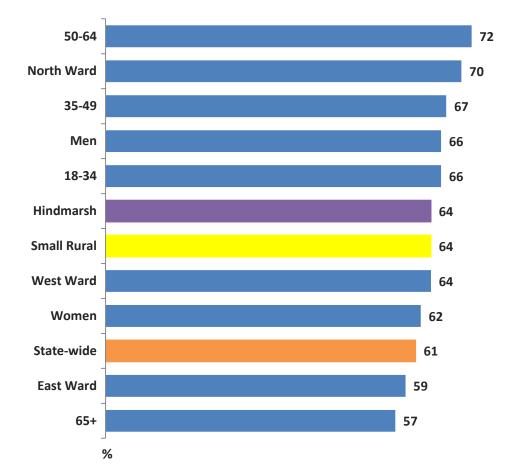

# **CUSTOMER CONTACT AND SERVICE**

Just under two-thirds (64%) of Hindmarsh Shire Council residents have had recent contact with Council, which is the same result as 2017. Contact levels have remained relatively stable since 2014.

Residents aged **50 to 64 years** had the most contact with council (72%) in 2018. Conversely, residents aged **65+ years** had the least contact with council (57%).

There are no significant differences across the demographic cohorts compared to the council average or compared with 2017.