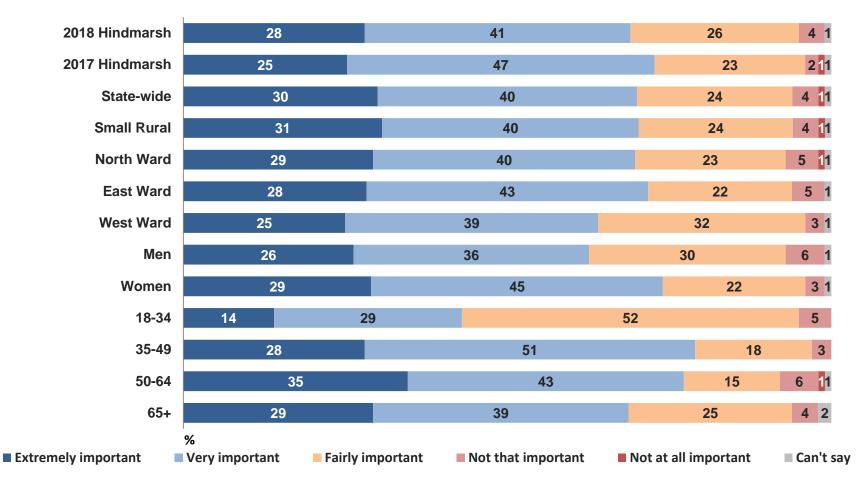

# **AREAS WHERE COUNCIL IS PERFORMING WELL**

**Positively, nearly two-thirds (64%) of residents think Hindmarsh Shire council is heading in the right direction** (15% definitely and 49% probably), with only a quarter (25%) who think it is heading in the wrong direction (13% probably and 11% definitely).