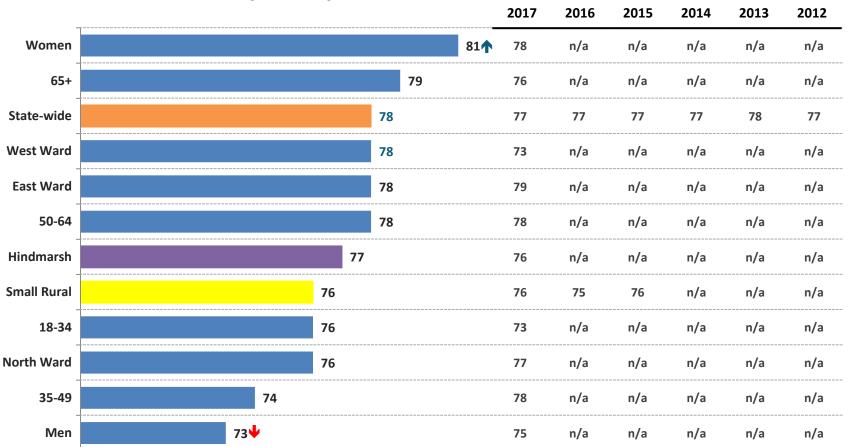

In the area of **customer service** (index score of 72), Hindmarsh Shire Council is rated similarly to the **Statewide** and **Small Rural** group council averages (index scores of 70 and 69). This core performance measure is also Hindmarsh Shire Council's best performing area.

Hindmarsh Shire Council's **customer service** index of 72 is one point up (not a *significant* change) on the result for 2017, with ratings remaining relatively stable over the course of the tracking. As mentioned previously, performance in this area is rated similarly to the **State-wide** and **Small Rural** group council averages (index scores of 70 and 69).

Just over a third of residents (35%) rate Council's **customer service** as 'very good', with the same proportion (35%) rating it as 'good', generally consistent with 2017.

Of note, perceptions of customer service among residents of West ward are significantly higher than the council average (index score of 77) and compared to 2017 (index score of 71).