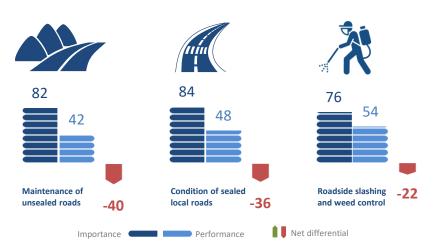

The area that stands out as being most in need of Council attention is **sealed local roads** (index score of 48), which declined *significantly* compared to 2017 (down four points) and is rated *significantly lower* than the **State-wide** council average (index score of 53).

Further highlighting the need to focus on this area, sealed road maintenance (29%) and unsealed road maintenance (10%) were the most frequently cited priority areas for improvement by residents and also represent the areas where stated importance exceeds rated performance by the greatest margin.

- Slashing and weed control (margin of 22 points)
- > **Community decisions** (margin of 17 points)
- Local streets and footpaths (margin of 17 points)

On the issue of either **rate rises** to improve local services or **service cuts** to keep council rates the same, just under half of residents (46%) state they would prefer 'service cuts', with just over a third of residents (36%) stating a preference for a 'rate rise'.