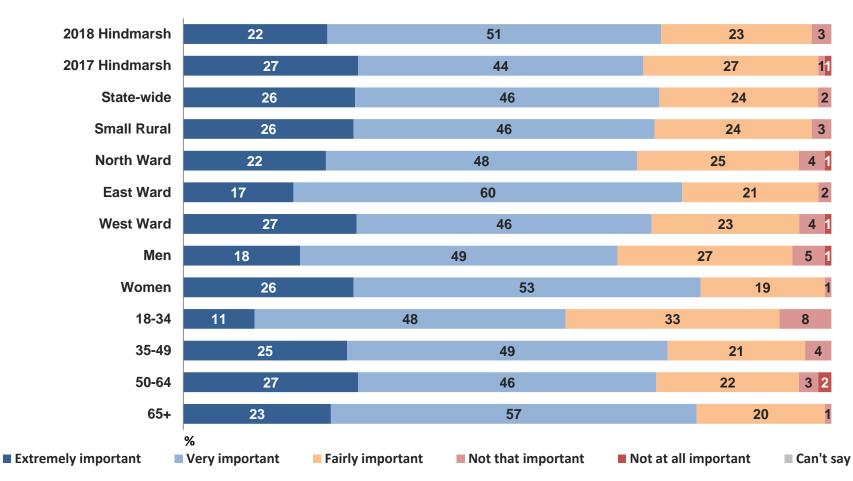

Overall, **customer service** is the core area where Hindmarsh Shire Council has **performed the best** (index score of 72).

Other core areas where Council is performing comparatively well are the measures of **advocacy**, **making community decisions** and **community consultation and engagement.** While not *significant* increases, performance improved on all three measures, and all are rated *significantly higher* than the **State-wide** and **Small Rural** group council averages.

More generally, consideration should also be given to residents aged **35 to 49 years**, who appear to be driving negative opinion in a number of areas in 2018.

On the positive side, Council should look to **build** upon its improved performance on the core measures of **advocacy, making community decisions** and **community consultation and engagement** over the next 12 months.