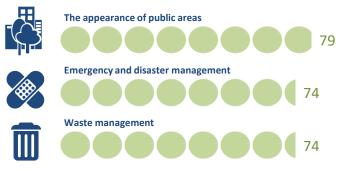

Outside of the core performance measures, the **top performing** service areas for Hindmarsh Shire Council are:

- > Appearance of public areas (index score of 79)
- Emergency and disaster management (index score of 74)

- Waste management (index score of 74)
- > Elderly support services (index score of 73)
- > Recreational facilities (index score of 73)

Notably, with the exception of **emergency and disaster management**, these top-performing service areas are also rated *significantly higher* than the **Statewide** and **Small Rural** group council averages.