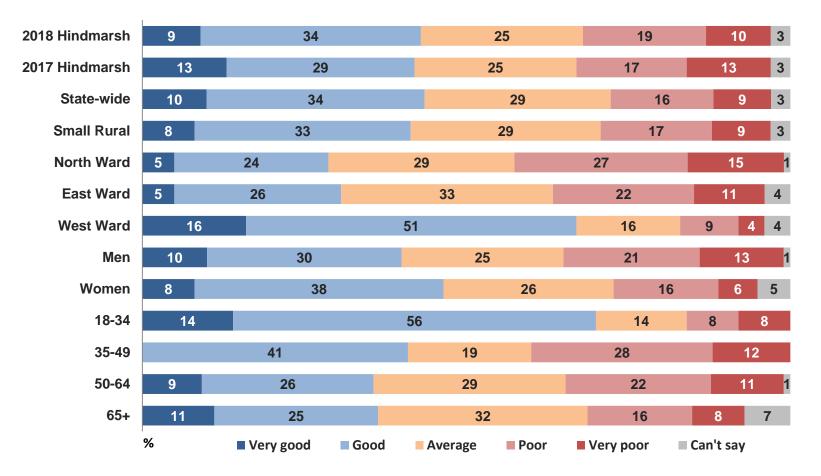

Hindmarsh Shire Council's **customer service** index of 72 is one point up (not a *significant* change) on the result for 2017, with ratings remaining relatively stable over the course of the tracking. As mentioned previously, performance in this area is rated similarly to the **State-wide** and **Small Rural** group council averages (index scores of 70 and 69).

Just over a third of residents (35%) rate Council's **customer service** as 'very good', with the same proportion (35%) rating it as 'good', generally consistent with 2017.

Of note, perceptions of customer service among residents of West ward are significantly higher than the council average (index score of 77) and compared to 2017 (index score of 71).