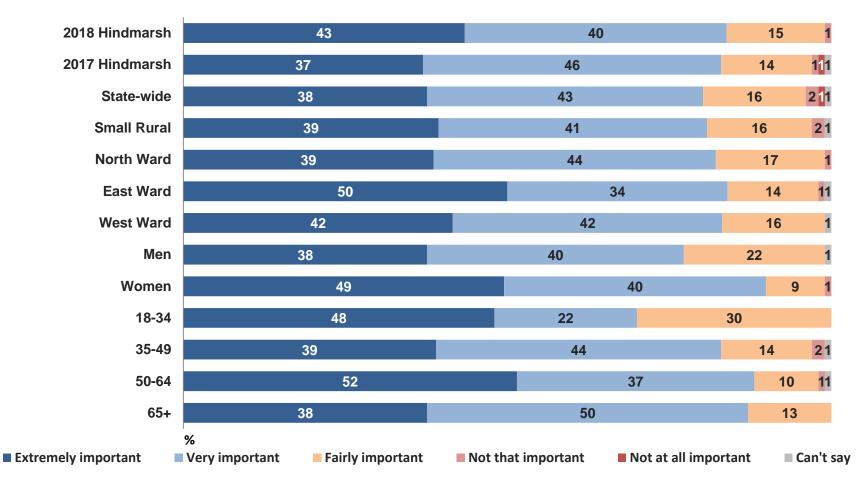

In the area of **customer service** (index score of 72), Hindmarsh Shire Council is rated similarly to the **Statewide** and **Small Rural** group council averages (index scores of 70 and 69). This core performance measure is also Hindmarsh Shire Council's best performing area.

Hindmarsh Shire Council's **customer service** index of 72 is one point up (not a *significant* change) on the result for 2017, with ratings remaining relatively stable over the course of the tracking. As mentioned previously, performance in this area is rated similarly to the **State-wide** and **Small Rural** group council averages (index scores of 70 and 69).

Just over a third of residents (35%) rate Council's **customer service** as 'very good', with the same proportion (35%) rating it as 'good', generally consistent with 2017.

Of note, perceptions of customer service among residents of West ward are significantly higher than the council average (index score of 77) and compared to 2017 (index score of 71).