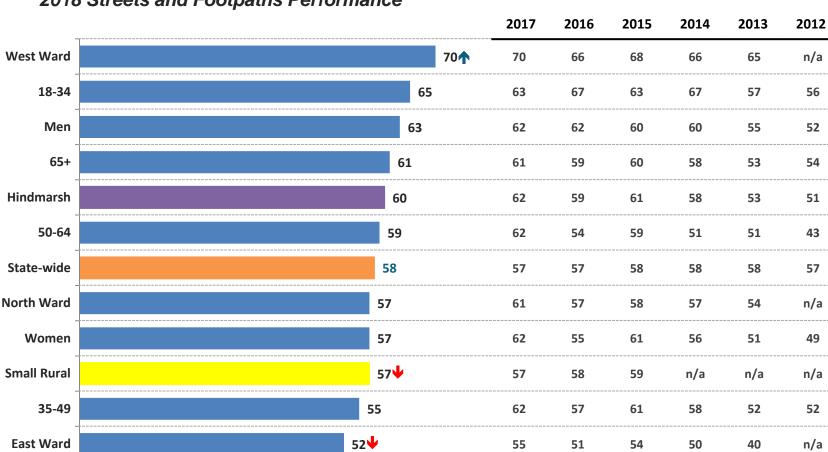

The area that stands out as being most in need of Council attention is **sealed local roads** (index score of 48), which declined *significantly* compared to 2017 (down four points) and is rated *significantly lower* than the **State-wide** council average (index score of 53).

Further highlighting the need to focus on this area, sealed road maintenance (29%) and unsealed road maintenance (10%) were the most frequently cited priority areas for improvement by residents and also represent the areas where stated importance exceeds rated performance by the greatest margin.