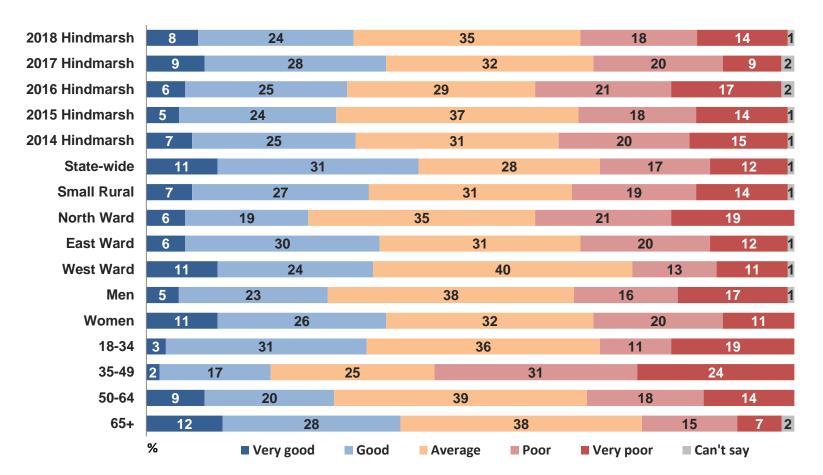

## **OVERALL PERFORMANCE**

The overall performance index score of 60 for Hindmarsh Shire Council represents a **three-point decline** on the 2017 result, and is Council's secondlowest rating in overall performance over the course of tracking.

- Hindmarsh Shire Council's overall performance is rated statistically significantly higher (at the 95% confidence interval) than the average rating for councils in the Small Rural group, but is not rated significantly different to the State-wide council average (index scores of 56 and 59 respectively).
- Residents aged 65+ years (index score of 65) are significantly more favourable in their view of overall performance compared to the council average. Conversely, residents aged 35 to 49 years (index score of 50) are significantly less favourable in their view of overall performance.
- Women (index score of 62) are significantly less favourable in their view of Council's overall performance compared to 2017 (index score of 69).

Four times as many residents rate Hindmarsh Shire Council's overall performance as 'good' (40%), than those who rate it as 'poor' (10%).