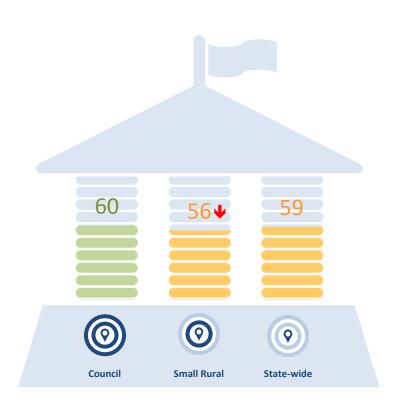

## **OVERALL PERFORMANCE**

The overall performance index score of 60 for Hindmarsh Shire Council represents a **three-point decline** on the 2017 result, and is Council's secondlowest rating in overall performance over the course of tracking.

- Hindmarsh Shire Council's overall performance is rated statistically significantly higher (at the 95% confidence interval) than the average rating for councils in the Small Rural group, but is not rated significantly different to the State-wide council average (index scores of 56 and 59 respectively).
- Residents aged 65+ years (index score of 65) are significantly more favourable in their view of overall performance compared to the council average. Conversely, residents aged 35 to 49 years (index score of 50) are significantly less favourable in their view of overall performance.
- Women (index score of 62) are significantly less favourable in their view of Council's overall performance compared to 2017 (index score of 69).