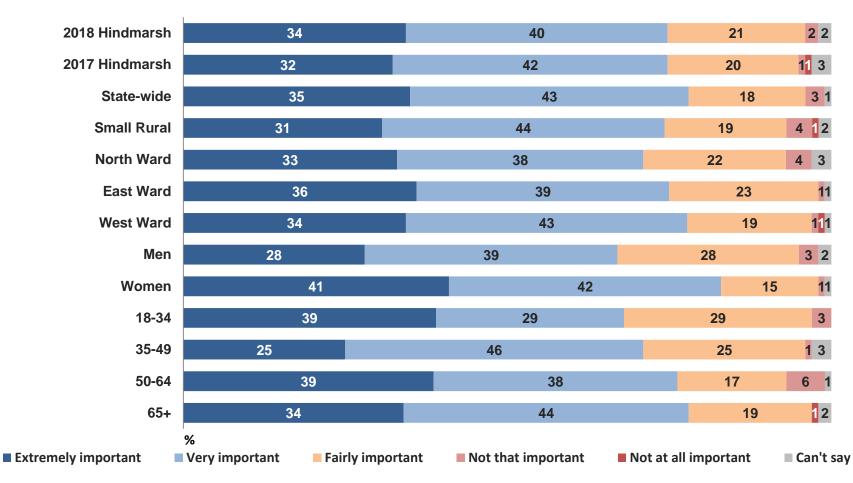

In service areas **outside of the core performance measures**, Council should pay particular attention to areas where stated importance exceeds rated performance by more than 10 points. Key priorities include:

- Slashing and weed control (margin of 22 points)
- > **Community decisions** (margin of 17 points)
- Local streets and footpaths (margin of 17 points)

On the issue of either **rate rises** to improve local services or **service cuts** to keep council rates the same, just under half of residents (46%) state they would prefer 'service cuts', with just over a third of residents (36%) stating a preference for a 'rate rise'.