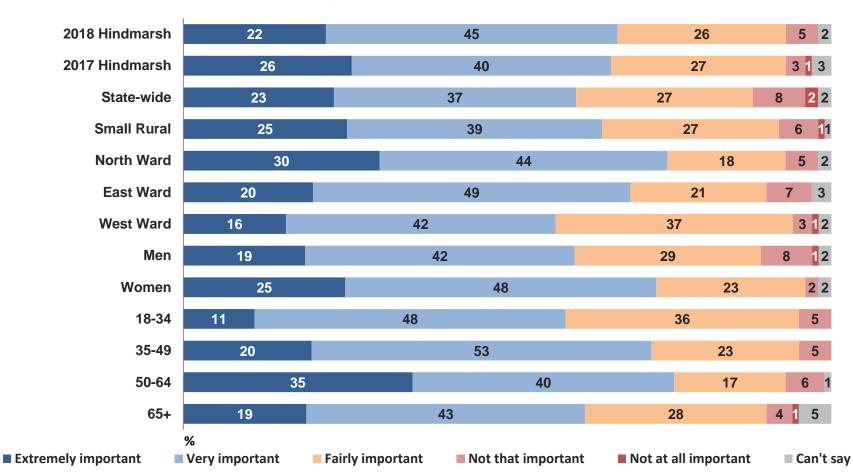

- Although there were no significant improvements in 2018, Council improved on four of the seven core measures, with results in these areas generally significantly higher than the State-wide and Small Rural group council averages.
- While not significant improvements, Council's performance increased on customer service (index score of 72), advocacy (index score of 62), making community decisions (index score of 60), and community consultation and engagement (index score of 60).
- Hindmarsh Shire Council's performance on sealed local roads (index score of 48) is significantly lower than the 2017 result (down four points), and is also rated significantly lower than the Statewide council average (index score of 53).
- While not a significant decline, Hindmarsh Shire Council's performance on overall council direction (index score of 51) decreased four points, but is still rated similarly to the State-wide and Small Rural group council averages (index scores of 52 and 50 respectively).

There are also notable differences across demographic cohorts within Hindmarsh Shire Council.

- On the measure of advocacy (index score of 62), residents aged 18 to 34 years rate council significantly higher than average (index score of 69), whereas residents aged 35 to 49 years rate council significantly lower than average (index score of 56).
- On the measure of sealed local roads (index score of 48), residents aged 65+ years rate council significantly higher than average (index score of 56). Conversely, residents aged 35 to 49 years rate council significantly lower than average (index score of 35).

The area that stands out as being most in need of Council attention is **sealed local roads** (index score of 48), which declined *significantly* compared to 2017 (down four points) and is rated *significantly lower* than the **State-wide** council average (index score of 53).

Further highlighting the need to focus on this area, sealed road maintenance (29%) and unsealed road maintenance (10%) were the most frequently cited priority areas for improvement by residents and also represent the areas where stated importance exceeds rated performance by the greatest margin.