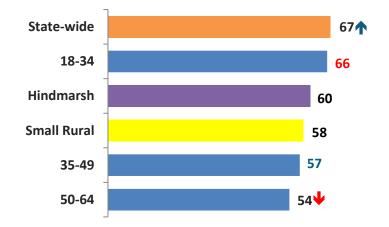

- Hindmarsh Shire Council's overall performance is rated statistically significantly higher (at the 95% confidence interval) than the average rating for councils in the Small Rural group, but is not rated significantly different to the State-wide council average (index scores of 56 and 59 respectively).
- Residents aged 65+ years (index score of 65) are significantly more favourable in their view of overall performance compared to the council average. Conversely, residents aged 35 to 49 years (index score of 50) are significantly less favourable in their view of overall performance.
- Women (index score of 62) are significantly less favourable in their view of Council's overall performance compared to 2017 (index score of 69).