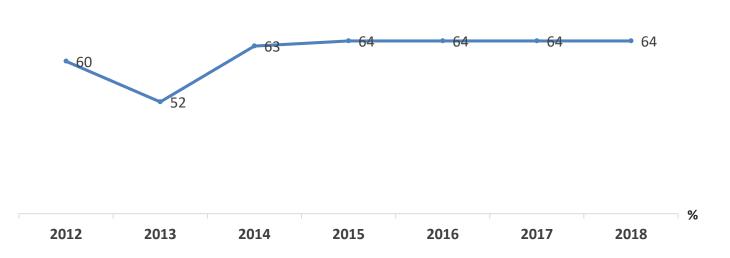

# **CUSTOMER CONTACT AND SERVICE**

Just under two-thirds (64%) of Hindmarsh Shire Council residents have had recent contact with Council, which is the same result as 2017. Contact levels have remained relatively stable since 2014.