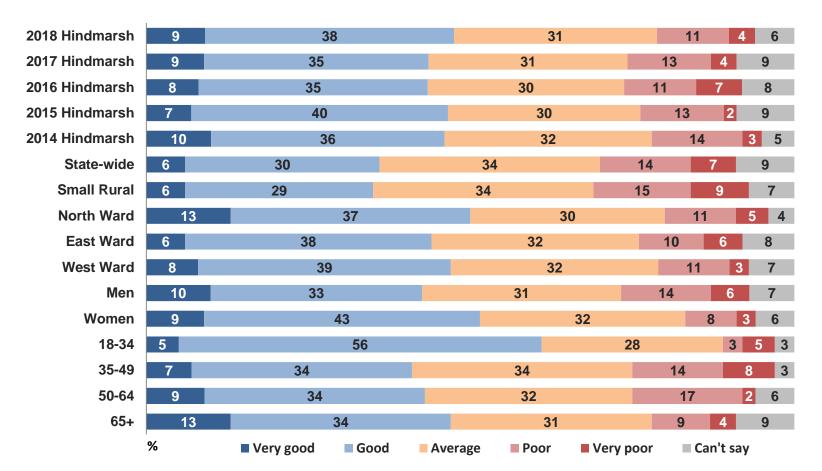

## **OVERALL PERFORMANCE**

The overall performance index score of 60 for Hindmarsh Shire Council represents a **three-point decline** on the 2017 result, and is Council's secondlowest rating in overall performance over the course of tracking.

- Hindmarsh Shire Council's overall performance is rated statistically significantly higher (at the 95% confidence interval) than the average rating for councils in the Small Rural group, but is not rated significantly different to the State-wide council average (index scores of 56 and 59 respectively).
- Residents aged 65+ years (index score of 65) are significantly more favourable in their view of overall performance compared to the council average. Conversely, residents aged 35 to 49 years (index score of 50) are significantly less favourable in their view of overall performance.
- Women (index score of 62) are significantly less favourable in their view of Council's overall performance compared to 2017 (index score of 69).

Four times as many residents rate Hindmarsh Shire Council's overall performance as 'good' (40%), than those who rate it as 'poor' (10%).