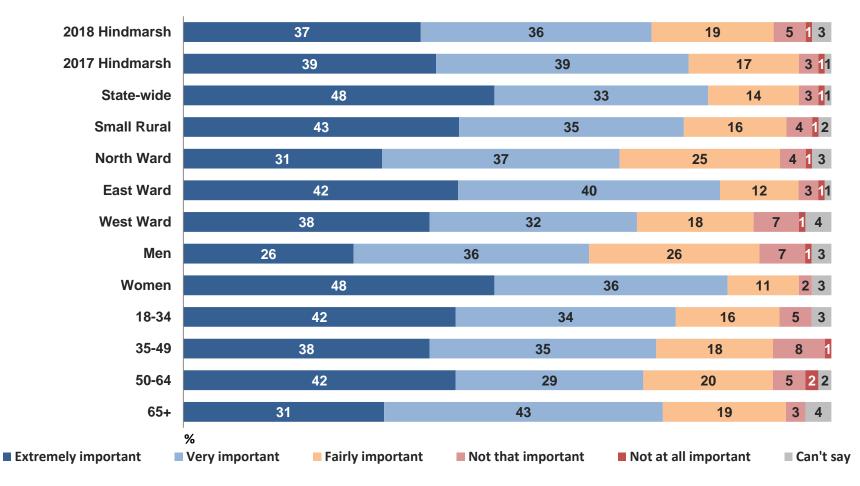

Overall, **customer service** is the core area where Hindmarsh Shire Council has **performed the best** (index score of 72).

Other core areas where Council is performing comparatively well are the measures of **advocacy**, **making community decisions** and **community consultation and engagement.** While not *significant* increases, performance improved on all three measures, and all are rated *significantly higher* than the **State-wide** and **Small Rural** group council averages.

More generally, consideration should also be given to residents aged **35 to 49 years**, who appear to be driving negative opinion in a number of areas in 2018.

On the positive side, Council should look to **build** upon its improved performance on the core measures of **advocacy, making community decisions** and **community consultation and engagement** over the next 12 months.