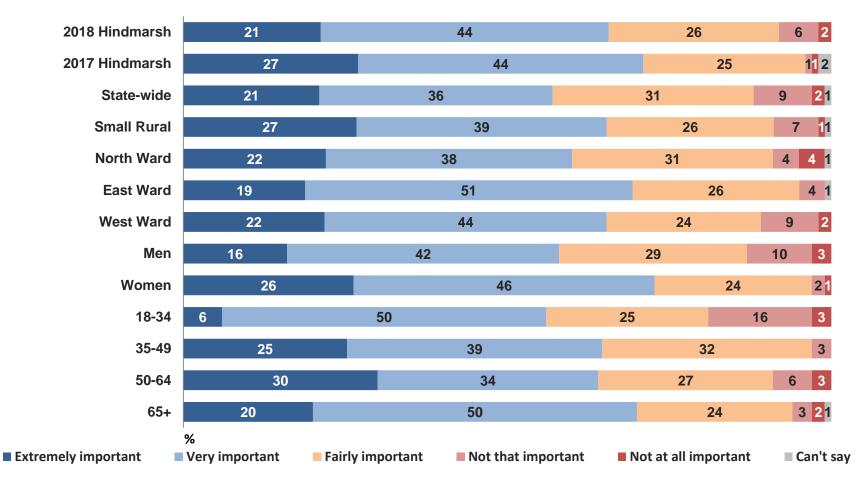

# **CUSTOMER CONTACT AND SERVICE**

Just under two-thirds (64%) of Hindmarsh Shire Council residents have had recent contact with Council, which is the same result as 2017. Contact levels have remained relatively stable since 2014.

Residents aged **50 to 64 years** had the most contact with council (72%) in 2018. Conversely, residents aged **65+ years** had the least contact with council (57%).

There are no significant differences across the demographic cohorts compared to the council average or compared with 2017.