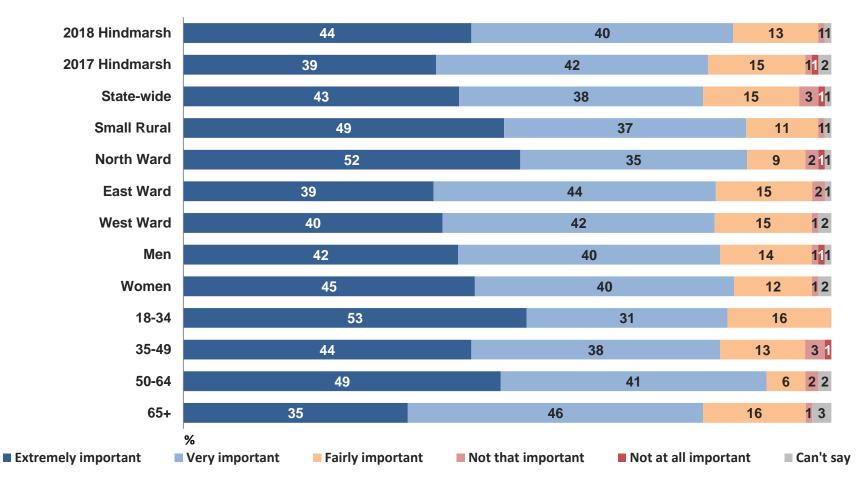

## **OVERALL PERFORMANCE**

The overall performance index score of 60 for Hindmarsh Shire Council represents a **three-point decline** on the 2017 result, and is Council's secondlowest rating in overall performance over the course of tracking.

- Hindmarsh Shire Council's overall performance is rated statistically significantly higher (at the 95% confidence interval) than the average rating for councils in the Small Rural group, but is not rated significantly different to the State-wide council average (index scores of 56 and 59 respectively).
- Residents aged 65+ years (index score of 65) are significantly more favourable in their view of overall performance compared to the council average. Conversely, residents aged 35 to 49 years (index score of 50) are significantly less favourable in their view of overall performance.
- Women (index score of 62) are significantly less favourable in their view of Council's overall performance compared to 2017 (index score of 69).

Four times as many residents rate Hindmarsh Shire Council's overall performance as 'good' (40%), than those who rate it as 'poor' (10%).