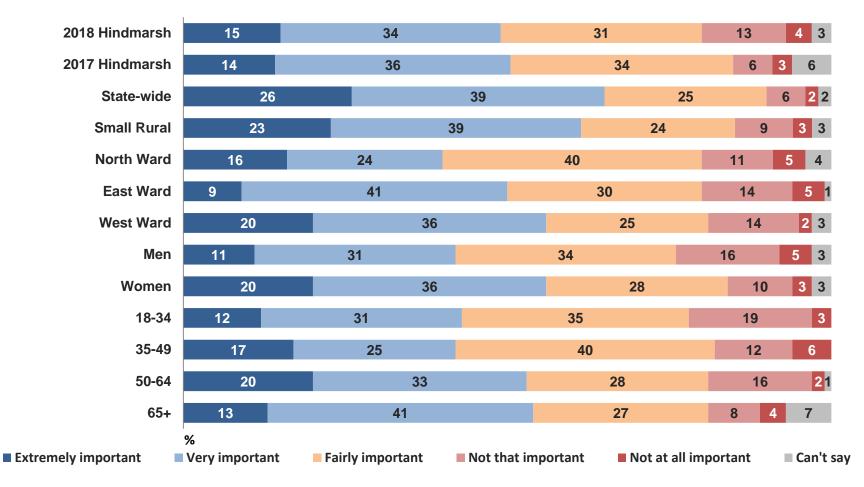

# **AREAS WHERE COUNCIL IS PERFORMING WELL**

**Positively, nearly two-thirds (64%) of residents think Hindmarsh Shire council is heading in the right direction** (15% definitely and 49% probably), with only a quarter (25%) who think it is heading in the wrong direction (13% probably and 11% definitely).