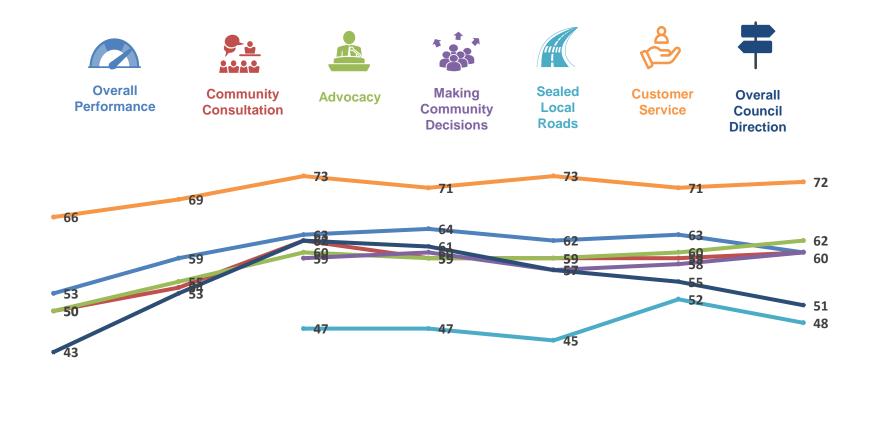

# **OVERVIEW OF CORE PERFORMANCE MEASURES**

Review of the core performance measures (as shown on page 18) shows that Hindmarsh Shire Council's **performance increased on most measures** compared to Council's own results in 2017.

- Although there were no significant improvements in 2018, Council improved on four of the seven core measures, with results in these areas generally significantly higher than the State-wide and Small Rural group council averages.
- While not significant improvements, Council's performance increased on customer service (index score of 72), advocacy (index score of 62), making community decisions (index score of 60), and community consultation and engagement (index score of 60).
- Hindmarsh Shire Council's performance on sealed local roads (index score of 48) is significantly lower than the 2017 result (down four points), and is also rated significantly lower than the Statewide council average (index score of 53).
- While not a significant decline, Hindmarsh Shire Council's performance on overall council direction (index score of 51) decreased four points, but is still rated similarly to the State-wide and Small Rural group council averages (index scores of 52 and 50 respectively).

There are also notable differences across demographic cohorts within Hindmarsh Shire Council.

- On the measure of advocacy (index score of 62), residents aged 18 to 34 years rate council significantly higher than average (index score of 69), whereas residents aged 35 to 49 years rate council significantly lower than average (index score of 56).
- On the measure of sealed local roads (index score of 48), residents aged 65+ years rate council significantly higher than average (index score of 56). Conversely, residents aged 35 to 49 years rate council significantly lower than average (index score of 35).

In the area of **customer service** (index score of 72), Hindmarsh Shire Council is rated similarly to the **Statewide** and **Small Rural** group council averages (index scores of 70 and 69). This core performance measure is also Hindmarsh Shire Council's best performing area.